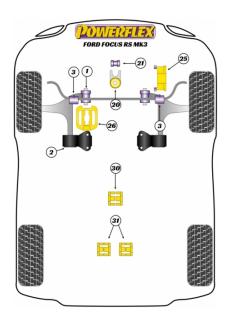

### FRONT WISHBONE FRONT BUSH

Qty Per Car 2 Diagram Ref. 1

Part No. **PFF 198011** 

Part No. **PFF 198011G** 

# FRONT WISHBONE FRONT BUSH CAMBER ADJUSTABLE 14MM BOLT

Qty Per Car 2 Diagram Ref. 1

### FRONT WISHBONE REAR BUSH ANTI-LIFT & CASTER OFFSET

Qty Per Car 2 Diagram Ref. 2 Part No. **PFF 191802G** 

### FRONT ANTI ROLL BAR TO CHASSIS BUSH 24MM

Qty Per Car 2 Diagram Ref. 3 Part No. PFF 19160324

#### **LOWER ENGINE MOUNT BUSH**

Qty Per Car 1 Diagram Ref. 20 Part No. PFF 191820

### **LOWER ENGINE MOUNT BUSH INSERT**

Qty Per Car 1 Diagram Ref. 20 Part No. PFF 191821

#### FRONT UPPER RIGHT ENGINE MOUNT INSERT

Qty Per Car 1 Diagram Ref. 25 Part No. PFF 191825

## TRANSMISSION MOUNT INSERT

Qty Per Car 1 Diagram Ref. 26 Part No. PFF 191826

## **REAR DIFF FRONT MOUNTING BUSH INSERT**

Qty Per Car 1

Diagram Ref. 30

Part No. **PFR 191830** 

## **REAR DIFF REAR MOUNTING BUSH INSERT**

Qty Per Car 2

Diagram Ref. 31

Part No. **PFR 191831** 

## LOWER ENGINE MOUNT SMALL BUSH

Qty Per Car 1 Diagram Ref. 21

Part No. **PFF 191221**