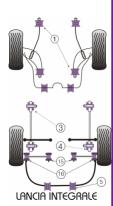

|  | Bush description |                         | Quantity<br>Per Car | Diagram<br>Reference | Part<br>Number | Retail Price<br>Each |
|--|------------------|-------------------------|---------------------|----------------------|----------------|----------------------|
|  |                  | Front Wishbone Bush     | 4                   | 1                    | PFF 30301      |                      |
|  |                  | Front Wishbone Bush     | 4                   | 1                    | PFF 30302      |                      |
|  |                  | Rear Tie Bar Front Bush | 2                   | 3                    | PFR 30307      |                      |
|  |                  | Rear Tie Bar Rear Bush  | 2                   | 4                    | PFR 30308      |                      |
|  |                  | Rear Tie Bar Front Bush | 2                   | 3                    | PFR 30307      |                      |

|      | Rear Anti Roll Bar Bush 15mm                                     | 2 | 5      | PFR 3031015 |  |
|------|------------------------------------------------------------------|---|--------|-------------|--|
|      | PowerAlign Camber Bolt Kit (12mm) Click for fitting instructions | 1 |        | PFA 10012   |  |
| 0.00 | Rear Lateral Arm Inner & Outer Bush                              | 4 | 15, 16 | PFR 30309   |  |
|      |                                                                  |   |        |             |  |