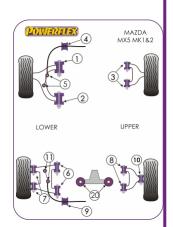

|       | Bush description                                                 | Quantity<br>Per Car | Diagram<br>Reference | Part<br>Number | Retail Price<br>Each |
|-------|------------------------------------------------------------------|---------------------|----------------------|----------------|----------------------|
|       | Front Lower Wishbone Front Bush                                  | 2                   | 1                    | PFF 36101      |                      |
| 100 m | Front Lower Wishbone Rear Bush                                   | 2                   | 2                    | PFF 36102      |                      |
|       | Front Upper Wishbone Bush                                        | 4                   | 3                    | PFF 36103      |                      |
| ā     | Front Anti Roll Bar Mounting Bush 20mm                           | 2                   | 4                    | PFF 3610520    |                      |
|       | Front Anti Roll Bar Mounting Bush 22mm                           | 2                   | 4                    | PFF 3610522    |                      |
|       | Front Anti Roll Bar Link Rod Bush Click for fitting instructions | 4                   | 5                    | PFF 36107      |                      |

| ** | Rear Lower Inner Wishbone Bush                                  | 4 | 6  | PFR 36110   |  |
|----|-----------------------------------------------------------------|---|----|-------------|--|
|    | Rear Lower Outer Wishbone Bush                                  | 4 | 7  | PFR 36111   |  |
|    | Rear Upper Wishbone Bush Inner                                  | 4 | 8  | PFR 36112   |  |
|    | Rear Roll Bar Mounting Bush 11mm                                | 2 | 9  | PFR 3611511 |  |
| -  | Rear Upper Wishbone Bush Outer                                  | 2 | 10 | PFR 36112   |  |
|    | Rear Anti Roll Bar Link Rod Bush Click for fitting instructions | 4 | 11 | PFF 36107   |  |
|    | Rear Diff Mounting Bush Click for fitting instructions          | 2 | 20 | PFR 36120   |  |
| 2  | Rear Diff Mounting Bush Insert                                  | 2 | 21 | PFR 36121   |  |
|    | Exhaust Mounts                                                  | 1 |    | EXH005      |  |
| l  |                                                                 |   |    |             |  |