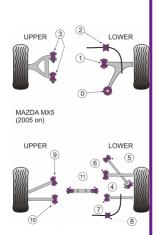

| R   | ear Track Control Arm Inner Bush       | 2 | 6  | PFR 36406   |  |
|-----|----------------------------------------|---|----|-------------|--|
| R   | lear Link Arm Inner Bush               | 2 | 7  | PFR 36407   |  |
| R   | tear Anti Roll Bar Bush 12mm           | 2 | 8  | PFR 3640812 |  |
| R   | Rear Upper Forward Link Arm Inner Bush | 2 | 9  | PFR 36409   |  |
| R   | tear Upper Rear Arm Inner Bush         | 2 | 10 | PFR 36410   |  |
| R   | lear Diff Carrier Bracket Bush         | 2 | 11 | PFR 36411   |  |
| , ' |                                        |   |    |             |  |