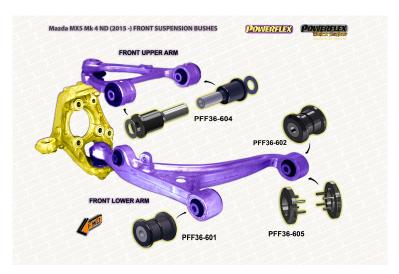

#### FRONT LOWER ARM FRONT BUSH

Qty Per Car 2 Diagram Ref. 1 Part No. **PFF 36601** 

## FRONT LOWER ARM REAR BUSH

Qty Per Car 2 Diagram Ref. 2 Part No. PFF 36602

#### FRONT UPPER ARM BUSH

Qty Per Car 4 Diagram Ref. 4 Part No. **PFF 36604** 

### FRONT LOWER ARM REAR BUSH INSERT

Qty Per Car 2

Diagram Ref. **5** 

Part No. **PFF 36605** 