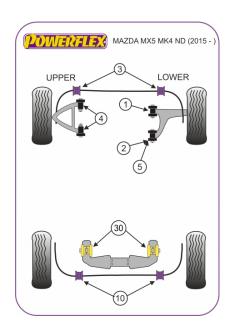

#### FRONT LOWER ARM FRONT BUSH

Qty Per Car 2 Diagram Ref. 1 Part No. **PFF 36601** 

## FRONT LOWER ARM REAR BUSH

Qty Per Car 2 Diagram Ref. 2 Part No. PFF 36602

## FRONT ANTI ROLL BAR BUSH

Qty Per Car 2 Diagram Ref. 3 Part No. PFF 3660322.7

#### FRONT UPPER ARM BUSH

Qty Per Car 4 Diagram Ref. 4 Part No. **PFF 36604** 

### FRONT LOWER ARM REAR BUSH INSERT

Qty Per Car 2

Diagram Ref. **5** 

Part No. **PFF 36605** 

# **REAR ANTI ROLL BAR BUSH**

Qty Per Car 2

Diagram Ref. 10

Part No. **PFR 3661011.1** 

# **REAR DIFF MOUNT INSERT**

Qty Per Car 2

Diagram Ref. 30

Part No. **PFR 36630**