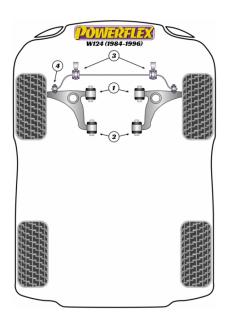

# W124 (1984 - 1996)

The prices shown on our website are per bush.

To get the total pack price you will need to multiple this price by the number of bushes per vehicle.

## FRONT ARM FRONT BUSH

Qty Per Car 2 Diagram Ref. 1

Part No. **PFF 40401** 

## FRONT ARM REAR BUSH

Qty Per Car 2

Diagram Ref. 2

Part No. **PFF 40402** 

## FRONT ANTI ROLL BAR BUSH 22MM

Qty Per Car 2

Diagram Ref. 3

Part No. **PFF 4040322** 

## FRONT ANTI ROLL BAR BUSH 25MM

Qty Per Car 2

Diagram Ref. 3

Part No. **PFF 4040325** 

## FRONT ANTI ROLL BAR TO LINK ARM BUSH 18MM

Qty Per Car 2

Diagram Ref. 4

Part No. **PFF 4040418**