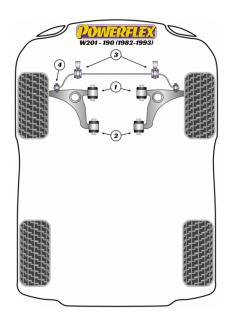

**FRONT ARM FRONT BUSH** 

|                                                                                                                                                                                                                                                                                                                                                                                                                                                                                                                                                                                                                                                                                                     | Qty Per Car <b>2</b>                      | Diagram Ref. <b>1</b> | Part No. <b>PFF 40401</b>   |
|-----------------------------------------------------------------------------------------------------------------------------------------------------------------------------------------------------------------------------------------------------------------------------------------------------------------------------------------------------------------------------------------------------------------------------------------------------------------------------------------------------------------------------------------------------------------------------------------------------------------------------------------------------------------------------------------------------|-------------------------------------------|-----------------------|-----------------------------|
| and the second se | FRONT ARM REAR BUSH                       |                       |                             |
|                                                                                                                                                                                                                                                                                                                                                                                                                                                                                                                                                                                                                                                                                                     | Qty Per Car <b>2</b>                      | Diagram Ref. <b>2</b> | Part No. <b>PFF 40402</b>   |
| 20                                                                                                                                                                                                                                                                                                                                                                                                                                                                                                                                                                                                                                                                                                  | FRONT ANTI ROLL BAR BUSH 22MM             |                       |                             |
|                                                                                                                                                                                                                                                                                                                                                                                                                                                                                                                                                                                                                                                                                                     | Qty Per Car 2                             | Diagram Ref. <b>3</b> | Part No. <b>PFF 4040322</b> |
|                                                                                                                                                                                                                                                                                                                                                                                                                                                                                                                                                                                                                                                                                                     | FRONT ANTI ROLL BAR BUSH 25MM             |                       |                             |
|                                                                                                                                                                                                                                                                                                                                                                                                                                                                                                                                                                                                                                                                                                     | Qty Per Car <b>2</b>                      | Diagram Ref. <b>3</b> | Part No. <b>PFF 4040325</b> |
| -                                                                                                                                                                                                                                                                                                                                                                                                                                                                                                                                                                                                                                                                                                   | FRONT ANTI ROLL BAR TO LINK ARM BUSH 18MM |                       |                             |
|                                                                                                                                                                                                                                                                                                                                                                                                                                                                                                                                                                                                                                                                                                     | Qty Per Car <b>2</b>                      | Diagram Ref. <b>4</b> | Part No. <b>PFF 4040418</b> |