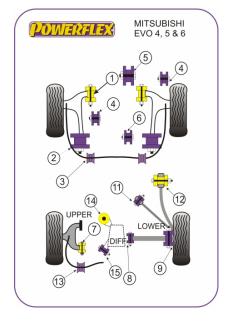

## Notes

- PFR 44113 fits the EVO 4&5, for EVO 6 use PFR 44111
- The front lower diff mount could be either 62mm (use PFF 44107) or 70.5mm (use PFF 44108)
- Please note the `R` suffix at the end of some part numbers is for Road use.
- PFF 44105(R) is used twice on the vehicle. It is used for the Upper Engine Mount as well as the Upper Gearbox Mount
- PFR 44120 does not fit RS models and those without AYC
- PFR 44420 fits RS models and those without AYC

|                                                                                                                                                                                                                                                                                                                                                                                                                                                                                                                                                                                                                                                                                                     | FRONT WISHBONE FRONT BUSH |                          |                             |  |
|-----------------------------------------------------------------------------------------------------------------------------------------------------------------------------------------------------------------------------------------------------------------------------------------------------------------------------------------------------------------------------------------------------------------------------------------------------------------------------------------------------------------------------------------------------------------------------------------------------------------------------------------------------------------------------------------------------|---------------------------|--------------------------|-----------------------------|--|
|                                                                                                                                                                                                                                                                                                                                                                                                                                                                                                                                                                                                                                                                                                     | Qty Per Car <b>2</b>      | Diagram Ref. <b>1</b>    | Part No. <b>PFF 44101</b>   |  |
|                                                                                                                                                                                                                                                                                                                                                                                                                                                                                                                                                                                                                                                                                                     | FRONT WISHBONE            | FRONT WISHBONE REAR BUSH |                             |  |
|                                                                                                                                                                                                                                                                                                                                                                                                                                                                                                                                                                                                                                                                                                     | Qty Per Car <b>2</b>      | Diagram Ref. <b>2</b>    | Part No. <b>PFF 44102</b>   |  |
| and the second se | FRONT ANTI ROLL           | BAR MOUNT 23MM           |                             |  |
|                                                                                                                                                                                                                                                                                                                                                                                                                                                                                                                                                                                                                                                                                                     | Qty Per Car <b>2</b>      | Diagram Ref. <b>3</b>    | Part No. <b>PFF 4410323</b> |  |

#### FRONT UPPER ENGINE MOUNT

|   | FRONT UPPER ENGINE MOUNT (ROAD USE)       |                       |                            |  |
|---|-------------------------------------------|-----------------------|----------------------------|--|
|   | Qty Per Car <b>2</b>                      | Diagram Ref. <b>4</b> | Part No. <b>PFF 44105R</b> |  |
|   | FRONT LOWER FRONT ENGINE MOUNT            |                       |                            |  |
|   | Qty Per Car <b>1</b>                      | Diagram Ref. <b>5</b> | Part No. <b>PFF 44106</b>  |  |
|   | FRONT LOWER FRONT ENGINE MOUNT (ROAD USE) |                       |                            |  |
|   | Qty Per Car 1                             | Diagram Ref. <b>5</b> | Part No. <b>PFF 44106R</b> |  |
|   | FRONT LOWER DIF                           | F MOUNT               |                            |  |
|   | Qty Per Car <b>1</b>                      | Diagram Ref. <b>6</b> | Part No. <b>PFF 44107</b>  |  |
| = | FRONT LOWER DIFF MOUNT (ROAD USE)         |                       |                            |  |
|   | Qty Per Car <b>1</b>                      | Diagram Ref. <b>6</b> | Part No. <b>PFF 44107R</b> |  |
| 3 | FRONT LOWER DIFF MOUNT                    |                       |                            |  |
|   | Qty Per Car 1                             | Diagram Ref. <b>6</b> | Part No. <b>PFF 44108</b>  |  |
| - | FRONT LOWER DIFF MOUNT (ROAD USE)         |                       |                            |  |
|   | Qty Per Car <b>1</b>                      | Diagram Ref. <b>6</b> | Part No. <b>PFF 44108R</b> |  |
|   | REAR UPPER ARM REAR BUSH                  |                       |                            |  |
|   | Qty Per Car <b>2</b>                      | Diagram Ref. <b>7</b> | Part No. <b>PFR 44109</b>  |  |
|   | REAR LOWER TRACK ARM INNER BUSH           |                       |                            |  |
|   | Qty Per Car <b>2</b>                      | Diagram Ref. <b>8</b> | Part No. <b>PFR 44111</b>  |  |
|   | REAR LOWER TRACK CONTROL ARM INNER BUSH   |                       |                            |  |
|   | Qty Per Car <b>2</b>                      | Diagram Ref. <b>8</b> | Part No. <b>PFR 44113</b>  |  |
|   |                                           |                       |                            |  |

| POWERALIGN C                  | ERALIGN CAMBER BOLT KIT (12MM)          |                            |  |
|-------------------------------|-----------------------------------------|----------------------------|--|
| Qty Per Car <b>1</b>          | Diagram Ref.                            | Part No. <b>PFA 10012</b>  |  |
| REAR LOWER T                  | REAR LOWER TRACK CONTROL ARM OUTER BUSH |                            |  |
| Qty Per Car <b>2</b>          | Diagram Ref. <b>9</b>                   | Part No. <b>PFR 44112</b>  |  |
| REAR TOE ARM CONTROL ARM BUSH |                                         |                            |  |
| Qty Per Car <b>2</b>          | Diagram Ref. 11                         | Part No. <b>PFR 44115</b>  |  |
| REAR TIE BAR I                | RONT BUSH                               |                            |  |
| Qty Per Car <b>2</b>          | Diagram Ref. 12                         | Part No. <b>PFR 44117</b>  |  |
| REAR ANTI ROL                 | L BAR MOUNTING 18MM                     |                            |  |
| Qty Per Car <b>2</b>          | Diagram Ref. <b>13</b>                  | Part No. <b>PFR 441191</b> |  |

| REAR ANTI ROLL BA    | R MOUNTING 21MM        |                             |
|----------------------|------------------------|-----------------------------|
| Qty Per Car <b>2</b> | Diagram Ref. <b>13</b> | Part No. <b>PFR 4411921</b> |
| REAR DIFF FRONT N    | OUNTING BUSH           |                             |
| Qty Per Car <b>2</b> | Diagram Ref. <b>14</b> | Part No. <b>PFR 44120</b>   |
| REAR DIFF FRONT N    | OUNTING BUSH, RS MODE  | LS ONLY                     |
| Qty Per Car <b>2</b> | Diagram Ref. 14        | Part No. <b>PFR 44420</b>   |

|                           | -               |                           |  |  |
|---------------------------|-----------------|---------------------------|--|--|
| REAR DIFF MOUNT REAR BUSH |                 |                           |  |  |
| Qty Per Car <b>2</b>      | Diagram Ref. 15 | Part No. <b>PFR 44121</b> |  |  |