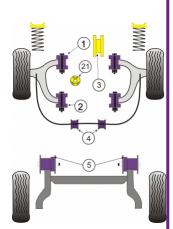

| Quantity<br>Per Car | Diagram<br>Reference | Part<br>Number              | Retail Price<br>Each                                   |
|---------------------|----------------------|-----------------------------|--------------------------------------------------------|
| 2                   | 1                    | PFF 80801                   |                                                        |
| 2                   | 2                    | PFF 80802                   |                                                        |
| 1                   | 3                    | PFF 80810                   |                                                        |
|                     | Per Car<br>2         | Per Car Reference  2 1  2 2 | Per Car Reference Number  2 1 PFF 80801  2 2 PFF 80802 |

|   | Front Anti Roll Bar Mounting Bush 18mm                            | 2 | 4  | PFF 80100318 |  |
|---|-------------------------------------------------------------------|---|----|--------------|--|
|   | Front Anti Roll Bar Mounting Bush 20mm                            | 2 | 4  | PFF 80100320 |  |
|   | Front Anti Roll Bar Mounting Bush 22mm                            | 2 | 4  | PFF 8030322  |  |
| - | Rear Beam Mounting Bush                                           | 2 | 5  | PFR 80815    |  |
|   | PowerAlign Camber Bolt Kit (12mm)  Click for fitting instructions | 1 |    | PFA 10012    |  |
|   | Gearbox Mount Insert                                              | 1 | 21 | PFF 801321   |  |
|   | Universal Exhaust Mount Click for fitting instructions            | 1 |    | EXH 016      |  |
|   |                                                                   |   |    |              |  |