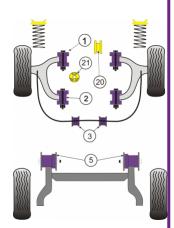

| Bush description Quantity Diagram Part Retail Price<br>Per Car Reference Number Each |                                                                                                                                                                                                                                                                                                                                                                                                                                                                                                                                                                                                                                                                                                                                                                                                                                                                                                                                                                                                                                                                                                                                                                                                                                                                                                                                                                                                                                                                                                                                                                                                                                                                                                                                                                                                                                                                                                                                                                                                                                                                                                                                |
|--------------------------------------------------------------------------------------|--------------------------------------------------------------------------------------------------------------------------------------------------------------------------------------------------------------------------------------------------------------------------------------------------------------------------------------------------------------------------------------------------------------------------------------------------------------------------------------------------------------------------------------------------------------------------------------------------------------------------------------------------------------------------------------------------------------------------------------------------------------------------------------------------------------------------------------------------------------------------------------------------------------------------------------------------------------------------------------------------------------------------------------------------------------------------------------------------------------------------------------------------------------------------------------------------------------------------------------------------------------------------------------------------------------------------------------------------------------------------------------------------------------------------------------------------------------------------------------------------------------------------------------------------------------------------------------------------------------------------------------------------------------------------------------------------------------------------------------------------------------------------------------------------------------------------------------------------------------------------------------------------------------------------------------------------------------------------------------------------------------------------------------------------------------------------------------------------------------------------------|
|                                                                                      | On the state of th |
| Front Wishbone Front Bush 2 1 PFF 80801                                              | ne Front Bush 2 1 PFF 80801                                                                                                                                                                                                                                                                                                                                                                                                                                                                                                                                                                                                                                                                                                                                                                                                                                                                                                                                                                                                                                                                                                                                                                                                                                                                                                                                                                                                                                                                                                                                                                                                                                                                                                                                                                                                                                                                                                                                                                                                                                                                                                    |
| Front Wishbone Rear Bush 2 2 PFF 80802                                               | ne Rear Bush 2 2 PFF 80802                                                                                                                                                                                                                                                                                                                                                                                                                                                                                                                                                                                                                                                                                                                                                                                                                                                                                                                                                                                                                                                                                                                                                                                                                                                                                                                                                                                                                                                                                                                                                                                                                                                                                                                                                                                                                                                                                                                                                                                                                                                                                                     |
| Front Anti Roll Bar Mounting Bush 21mm 2 3 PFF 80120321                              | II Bar Mounting Bush 21mm 2 3 PFF 80120321                                                                                                                                                                                                                                                                                                                                                                                                                                                                                                                                                                                                                                                                                                                                                                                                                                                                                                                                                                                                                                                                                                                                                                                                                                                                                                                                                                                                                                                                                                                                                                                                                                                                                                                                                                                                                                                                                                                                                                                                                                                                                     |

| _ |                                                                  |   |    |              |  |
|---|------------------------------------------------------------------|---|----|--------------|--|
|   | Front Anti Roll Bar Mounting Bush 22mm<br>(2 Piece)              | 2 | 3  | PFF 80120322 |  |
|   | Front Anti Roll Bar Mounting Bush 24mm (2 Piece)                 | 2 | 3  | PFF 80120324 |  |
|   | Front Anti Roll Bar Mounting Bush 25mm (2 Piece)                 | 2 | 3  | PFF 80120325 |  |
|   | Front Anti Roll Bar Bush 21mm (1 Piece)                          | 2 | 3  | PFF 80130321 |  |
|   | Front Anti Roll Bar Bush 22mm (1 Piece)                          | 2 | 3  | PFF 80130322 |  |
|   | Rear beam Mounting Bush                                          | 2 | 5  | PFR 801310   |  |
|   | PowerAlign Camber Bolt Kit (12mm) Click for fitting instructions | 1 |    | PFA 10012    |  |
|   | Front Lower Engine Mount Insert                                  | 1 | 20 | PFF 801320   |  |
| 3 | Gearbox Mount Insert                                             | 1 | 21 | PFF 801321   |  |
|   | Universal Exhaust Mount Click for fitting instructions           | 1 |    | EXH 016      |  |
|   |                                                                  |   |    |              |  |