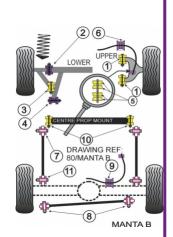

|   |                     | Part<br>Number                                                                                                                          | Retail Price<br>Each                                                                                                                                                                                                                             |
|---|---------------------|-----------------------------------------------------------------------------------------------------------------------------------------|--------------------------------------------------------------------------------------------------------------------------------------------------------------------------------------------------------------------------------------------------|
| 4 |                     | !                                                                                                                                       |                                                                                                                                                                                                                                                  |
| 2 | 2                   | PFF 80602                                                                                                                               |                                                                                                                                                                                                                                                  |
| 2 | 3                   | PFF 80603                                                                                                                               |                                                                                                                                                                                                                                                  |
| 2 | 4                   | PFF 80604                                                                                                                               |                                                                                                                                                                                                                                                  |
| 2 | 5                   | PFF 80605                                                                                                                               |                                                                                                                                                                                                                                                  |
| 2 | 6                   | PFF 8030320                                                                                                                             |                                                                                                                                                                                                                                                  |
|   | Per Car  4  2  2  2 | Per Car         Reference           4         1           2         2           2         3           2         4           2         5 | Per Car         Reference         Number           4         1         PFF 80601           2         2         PFF 80602           2         3         PFF 80603           2         4         PFF 80604           2         5         PFF 80605 |

| IIG. | Front Anti Roll Bar Mounting Bush 22mm | 2 | 6  | PFF 8030322 |  |
|------|----------------------------------------|---|----|-------------|--|
|      | Rear Tie Bar To Chassis Bush           | 2 | 7  | PFR 80607   |  |
|      | Rear Panhard Rod Mount                 | 2 | 8  | PFR 80608   |  |
|      | Rear Anti Roll Bar Bush 14mm           | 2 | 9  | PFR 8060914 |  |
|      | Rear Anti Roll Bar Mount 18mm          | 2 | 9  | PFR 8060918 |  |
|      | Rear Centre Prop Mount                 | 2 | 10 | PFR 80611   |  |
| 16.  | Rear Tie Bar To Axle Bushes            | 2 | 11 | PFR 80611   |  |
|      |                                        |   |    |             |  |