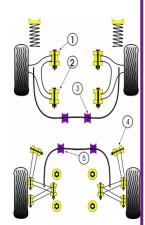

|          | Bush description                       | Quantity<br>Per Car | Diagram<br>Reference | Part<br>Number | Retail Price<br>Each |
|----------|----------------------------------------|---------------------|----------------------|----------------|----------------------|
|          | Front Lower Wishbone Front Bush        | 2                   | 1                    | PFF 80501      |                      |
|          | Front Lower Wishbone Rear Bush         | 2                   | 2                    | PFF 80502      |                      |
| <b>E</b> | Front Anti Roll Bar Mounting Bush 18mm | 2                   | 3                    | PFF 6620618    |                      |
|          | Front Anti Roll Bar Mounting Bush 20mm | 2                   | 3                    | PFF 8030320    |                      |
|          | Front Anti Roll Bar Mounting Bush 22mm | 2                   | 3                    | PFF 8030322    |                      |

| t to | Rear Trailing Arm Bush                                           | 2 | 4 | PFR 66110   |  |
|------|------------------------------------------------------------------|---|---|-------------|--|
|      | Rear Anti Roll Bar Mounting Bush 15mm                            | 2 | 5 | PFR 6621015 |  |
|      | Rear Anti Roll Bar Mounting Bush 16mm                            | 2 | 5 | PFR 6621016 |  |
|      | Rear Anti Roll Bar Mounting Bush 17mm                            | 2 | 5 | PFR 6621017 |  |
|      | PowerAlign Camber Bolt Kit (12mm) Click for fitting instructions | 1 |   | PFA 10012   |  |
|      | Universal Exhaust Mount Click for fitting instructions           | 1 |   | EXH 016     |  |
| S    | Exhaust Mounts                                                   | 1 |   | EXH 002     |  |
|      |                                                                  |   |   |             |  |