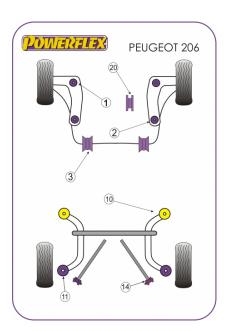

#### FRONT ARM FRONT BUSH

Qty Per Car 2 Diagram Ref. 1

Part No. **PFF 50401** 

#### FRONT ARM REAR BUSH

Qty Per Car 2 Diagram Ref. 2 Part No. **PFF 50402** 

### FRONT ANTI ROLL BAR BUSH TO CHASSIS BUSH 20MM

Qty Per Car 2 Diagram Ref. 3 Part No. PFF 5040320

# FRONT ANTI ROLL BAR BUSH TO CHASSIS BUSH 22MM

Qty Per Car 2 Diagram Ref. 3 Part No. PFF 5040322

# **REAR BEAM FRONT BUSH**

Qty Per Car 2 Diagram Ref. 10 Part No. PFR 50410

### **REAR BEAM FRONT BUSH INSERT**

Qty Per Car 2 Diagram Ref. 10 Part No. PFR 50412

#### **REAR BEAM REAR BUSH**

Qty Per Car 2 Diagram Ref. 11

Part No. **PFR 50411** 

### **REAR BEAM REAR BUSH INSERT**

Qty Per Car 2 Diagram Ref. 11 Part No. PFR 50413

#### **REAR STABILISER BAR OUTER BUSH**

Qty Per Car 2 Diagram Ref. 14 Part No. PFR 50414

### **LOWER REAR ENGINE MOUNT BUSH**

Qty Per Car 1 Diagram Ref. 20 Part No. PFF 50306

# LOWER REAR ENGINE MOUNT BUSH - DIESEL ENGINE

Qty Per Car 1 Diagram Ref. 20 Part No. PFF 50306R

### **LOWER REAR ENGINE MOUNT BUSH**

Qty Per Car 1 Diagram Ref. 20 Part No. PFF 50420

## **LOWER REAR ENGINE MOUNT BUSH**

Qty Per Car 1 Diagram Ref. 20 Part No. PFF 50420R