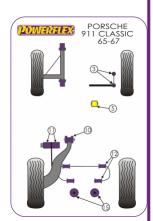

## PORSCHE - 911 CLASSIC (1965-1967)

|          | Bush description                     | Quantity<br>Per Car | Diagram<br>Reference | Part<br>Number | Retail Price<br>Each |
|----------|--------------------------------------|---------------------|----------------------|----------------|----------------------|
|          | Front Stabilizer Link Rod Bush       | 4                   | 3                    | PFF 57402      |                      |
|          | Steering Column Bearing Support Bush | 1                   | 5                    | PFF 57405      |                      |
|          | Rear Trailing Arm Inner Bush         | 2                   | 10                   | PFR 57410      |                      |
| %<br>640 | Rear Trailing Arm Support Plate Bush | 2                   | 11                   | PFR 57411      |                      |
| 4000     | Rear Anti Roll Bar Bush 15mm         | 4                   | 12                   | PFR 5741215    |                      |
| 9000     | Rear Anti Roll Bar Bush 16mm         | 4                   | 12                   | PFR 5741216    |                      |