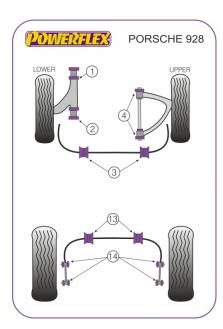

FRONT LOWER ARM FRONT BUSH

## Qty Per Car 2 Diagram Ref. 1 Part No. PFF 57701 FRONT LOWER ARM REAR BUSH Qty Per Car 2 Diagram Ref. 2 Part No. PFF 57702 FRONT ANTI ROLL BAR BUSH 26MM Qty Per Car 2 Diagram Ref. 3 Part No. PFF 5770326 **FRONT ANTI ROLL BAR BUSH 28MM** Qty Per Car 2 Diagram Ref. 3 Part No. PFF 5770328 FRONT UPPER ARM BUSH Qty Per Car 4 Diagram Ref. 4 Part No. PFF 57704

|   | REAR ANTI ROLL BAR BUSH 21MM     |                 |                             |  |
|---|----------------------------------|-----------------|-----------------------------|--|
|   | Qty Per Car <b>2</b>             | Diagram Ref. 13 | Part No. <b>PFR 5771321</b> |  |
|   | REAR ANTI ROLL BAR BUSH 22MM     |                 |                             |  |
|   | Qty Per Car <b>2</b>             | Diagram Ref. 13 | Part No. <b>PFR 5771322</b> |  |
|   | REAR ANTI ROLL BAR LINK ROD BUSH |                 |                             |  |
| 0 | Qty Per Car 4                    | Diagram Ref. 14 | Part No. <b>PFR 57714</b>   |  |