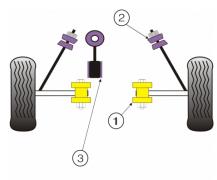

#### FRONT TRACK CONTROL ARM INNER

Qty Per Car 2 Diagram Ref. 1

Part No. **PFF 63101** 

# FRONT TIE BAR TO CHASSIS BUSH

Qty Per Car 2 Diagram Ref. 2 Par

Part No. **PFF 63103** 

### **ENGINE STABILISER BAR BUSH KIT**

Qty Per Car 1 Diagram Ref. 3 Part No. **PFF 63105** 