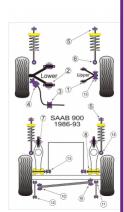

| Bush description |                                      | Quantity<br>Per Car | Diagram<br>Reference | Part<br>Number | Retail Price<br>Each |
|------------------|--------------------------------------|---------------------|----------------------|----------------|----------------------|
|                  | Front Wishbone Upper Arm Bush        | 4                   | 1                    | PFF 66401      |                      |
| E                | Front Wishbone Lower Bush            | 4                   | 2                    | PFF 66402      |                      |
|                  | Front Anti Roll Bar Mounting         | 2                   | 3                    | PFF 66403      |                      |
|                  | Front Anti Roll Bar To Wishbone Bush | 2                   | 4                    | PFF 66404      |                      |
|                  | Shock Top Mounting                   | 4                   | 5                    | PFF 66405      |                      |

|          | Front Lower Shock Mounting                | 2 | 6  | PFF 66425 |
|----------|-------------------------------------------|---|----|-----------|
|          | Rear Wishbone Front Mounting Bush         | 2 | 7  | PFR 66410 |
|          | Rear Beam To Wishbone Bush                | 2 | 8  | PFR 66415 |
|          | Rear Axle Side To Side Location Axle Bush | 1 | 9  | PFR 66416 |
| E3       | Rear Axle Side To Side Location Body Bush | 1 | 10 | PFR 66417 |
|          | Rear Axle To Chassis Bush Front           | 2 | 11 | PFR 66419 |
|          | Rear Axle To Chassis Bush Rear            | 2 | 12 | PFR 66418 |
| <b>1</b> | Rear Anti Roll Bar Outer Bush             | 2 | 13 | PFR 66421 |
| Jisq.    | Rear Lower Shock Mounting                 | 2 | 14 | PFR 66420 |
| Į.       | Front Wishbone Upper Outer Bush           | 2 | 15 | PFF 66422 |
|          | Steering Rack Mounting                    | 2 |    | PFF 66430 |
|          | Alternator Adjuster Arm Bush              | 1 |    | PFF 66431 |
|          | Alternator Mounting Bracket Bush          | 1 |    | PFF 66432 |
| 0,0      | Power Steering Mounting Bush              | 1 |    | PFF 66433 |
|          |                                           |   |    |           |