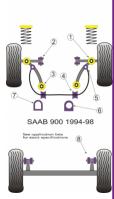

## SAAB - 900 (1994-1998)

| Bush description                   | Quantity<br>Per Car | Diagram<br>Reference | Part<br>Number | Retail Price<br>Each |
|------------------------------------|---------------------|----------------------|----------------|----------------------|
| Front Track Control Arm Outer Bush | 2                   | 1                    | PFF 66301      |                      |
| Front Track Control Arm Outer Bush | 2                   | 1                    | PFF 66306      |                      |
| Front Track Control Arm Inner Bush | 2                   | 2                    | PFF 66302      |                      |

|         | Front Tie Bar Rear Bush            | 2 | 3 | PFF 66303   |  |
|---------|------------------------------------|---|---|-------------|--|
|         | Front Anti Roll Bar Mounting 19mm  | 2 | 4 | PFF 6620419 |  |
|         | Front Anti Roll Bar Mounting 22mm  | 2 | 4 | PFF 6620422 |  |
|         | Front Anti Roll Bar Mounting 24mm  | 2 | 4 | PFF 6620424 |  |
|         | Front Anti Roll Bar Mounting 26mm  | 2 | 4 | PFF 6620426 |  |
|         | Front Anti Roll Bar Drop Link Bush | 2 | 5 | PFF 66310   |  |
| <b></b> | Steering Rack Mounting Round Type  | 1 | 6 | PFF 66411   |  |
|         | Steering Rack Mounting Flat Bottom | 1 | 7 | PFF 66412   |  |
|         | Rear Axle Mounting Bush            | 2 | 8 | PFR 66315   |  |
|         |                                    |   |   |             |  |