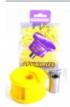

### **REAR BEAM MOUNTING BUSH, 69MM**

Qty Per Car 2

Diagram Ref. 4

Part No. **PFR 85610** 

### **REAR BEAM MOUNTING BUSH, 72.5MM**

Qty Per Car 2

Diagram Ref. 4

Part No. **PFR 85415** 