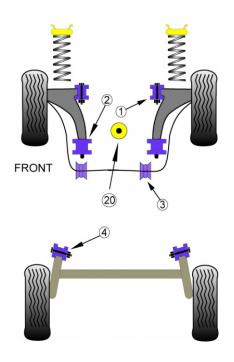

#### FRONT WISHBONE FRONT BUSH

Qty Per Car **2** Diagram Ref. **1** 

Part No. **PFF 85201** 

#### FRONT WISHBONE REAR BUSH

Qty Per Car 2 Diagram Ref. 2 Part No. PFF 85602

#### FRONT ANTI ROLL BAR BUSH 16MM

Qty Per Car 2 Diagram Ref. 3 Part No. PFF 8560316

#### FRONT ANTI ROLL BAR BUSH 18MM

Qty Per Car 2 Diagram Ref. 3 Part No. PFF 8560318

#### FRONT ANTI ROLL BAR BUSH 19MM

Qty Per Car 2 Diagram Ref. 3 Part No. PFF 8560319

#### FRONT ANTI ROLL BAR BUSH 20MM

Qty Per Car 2 Diagram Ref. 3 Part No. PFF 8560320

### **REAR BEAM MOUNTING BUSH, 69MM**

Qty Per Car 2

Diagram Ref. 4

Part No. **PFR 85610** 

### **REAR BEAM MOUNTING BUSH, 72.5MM**

Qty Per Car 2

Diagram Ref. 4

Part No. **PFR 85415** 

### **LOWER ENGINE MOUNT LARGE BUSH**

Qty Per Car 1

Diagram Ref. 20

Part No. **PFF 85620** 

## LOWER ENGINE MOUNT LARGE BUSH (TRACK USE)

Qty Per Car 1

Diagram Ref. 20

Part No. PFF 85620P

### **LOWER ENGINE MOUNT LARGE BUSH (DIESEL)**

Qty Per Car 1

Diagram Ref. 20

Part No. PFF 85620R