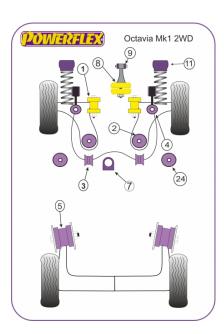

## <u>Notes</u>

- PFF 85414 Is for Race use and is a rose joint type bush
- PFR 85610 fits models with a 69mm diameter bore rear beam.
- For vehicles with 72.5mm bore please use PFR 85415.

In addition to the Road Series parts listed please check the Black Series website for other bushes suitable for this car that may be more suited to Track/Race use.

|   | FRONT WISHBONE FRONT BUSH           |                       |                             |  |  |
|---|-------------------------------------|-----------------------|-----------------------------|--|--|
|   | Qty Per Car <b>2</b>                | Diagram Ref. <b>1</b> | Part No. <b>PFF 85201</b>   |  |  |
|   | FRONT WISHBONE REAR BUSH            |                       |                             |  |  |
|   | Qty Per Car <b>2</b>                | Diagram Ref. 2        | Part No. <b>PFF 85410</b>   |  |  |
|   | FRONT WISHBONE REAR BUSH (RACE USE) |                       |                             |  |  |
|   | Qty Per Car <b>2</b>                | Diagram Ref. <b>2</b> | Part No. <b>PFF 85414</b>   |  |  |
|   | FRONT ANTI ROLL BAR MOUNT           |                       |                             |  |  |
|   | Qty Per Car <b>2</b>                | Diagram Ref. <b>3</b> | Part No. <b>PFF 8541121</b> |  |  |
|   | FRONT ANTI ROLL BAR MOUNT           |                       |                             |  |  |
| E | Qty Per Car <b>2</b>                | Diagram Ref. <b>3</b> | Part No. <b>PFF 8541123</b> |  |  |
|   | FRONT ANTI ROLL BAR LINK BUSH KIT   |                       |                             |  |  |
|   | Qty Per Car <b>2</b>                | Diagram Ref. <b>4</b> | Part No. <b>PFF 85412</b>   |  |  |
|   | REAR BEAM MOUNTING BUSH, 72.5MM     |                       |                             |  |  |
|   | Qty Per Car <b>2</b>                | Diagram Ref. <b>5</b> | Part No. <b>PFR 85415</b>   |  |  |

|          | REAR BEAM MOUNTING BUSH, 69MM          |                        |                            |  |  |
|----------|----------------------------------------|------------------------|----------------------------|--|--|
| te       | Qty Per Car 2                          | Diagram Ref. 5         | Part No. <b>PFR 85610</b>  |  |  |
|          | STEERING RACK MOUNT BUSH               |                        |                            |  |  |
|          | Qty Per Car <b>1</b>                   | Diagram Ref. <b>7</b>  | Part No. <b>PFF 85416</b>  |  |  |
|          | FRONT ENGINE MOUNT DOG BONE            |                        |                            |  |  |
|          | Qty Per Car <b>1</b>                   | Diagram Ref. <b>8</b>  | Part No. <b>PFF 85420</b>  |  |  |
|          | FRONT ENGINE MOUNT DOG BONE (DIESEL)   |                        |                            |  |  |
|          | Qty Per Car 1                          | Diagram Ref. <b>8</b>  | Part No. <b>PFF 85420R</b> |  |  |
|          | FRONT ENGINE MOUNT DOG BONE SMALL BUSH |                        |                            |  |  |
| S        | Qty Per Car 1                          | Diagram Ref. <b>9</b>  | Part No. <b>PFF 85505</b>  |  |  |
|          | FRONT STRUT TOP MOUNT BUSH             |                        |                            |  |  |
| <u>e</u> | Qty Per Car <b>2</b>                   | Diagram Ref. <b>11</b> | Part No. <b>PFF 85430</b>  |  |  |
|          | FRONT STRUT TOP MOUNT BUSH -10MM       |                        |                            |  |  |
|          | Qty Per Car <b>2</b>                   | Diagram Ref. <b>11</b> | Part No. <b>PFF 85431</b>  |  |  |
|          | FRONT SUBFRAME REAR BUSH               |                        |                            |  |  |
|          | Qty Per Car <b>2</b>                   | Diagram Ref. <b>24</b> | Part No. <b>PFF 85424</b>  |  |  |
|          | BUMP STOP KIT                          |                        |                            |  |  |
|          | Qty Per Car <b>1</b>                   | Diagram Ref.           | Part No. <b>BS 2006K</b>   |  |  |