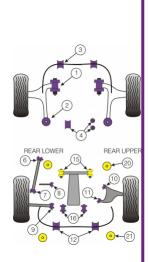

| ( |                                                                                       |                     |                      |                |                      |
|---|---------------------------------------------------------------------------------------|---------------------|----------------------|----------------|----------------------|
|   | Bush description                                                                      | Quantity<br>Per Car | Diagram<br>Reference | Part<br>Number | Retail Price<br>Each |
|   | Front Arm Front Bush                                                                  | 2                   | 1                    | PFF 69501      |                      |
|   | Anti Lift, Caster ADJUSTABLE Front Arm<br>Rear Bush<br>Click for fitting instructions | 2                   | 2                    | PFF 69505G     |                      |
|   | Front Anti Roll Bar Bush 18mm                                                         | 2                   | 3                    | PFF 6950318    |                      |

|      | Front Anti Roll Bar Bush 20mm                                                   | 2 | 3      | PFF 6950320 |  |
|------|---------------------------------------------------------------------------------|---|--------|-------------|--|
| 2    | Front Anti Roll Bar Bush 21mm                                                   | 2 | 3      | PFF 6950321 |  |
|      | Steering Rack Mounting Kit                                                      | 1 | 4      | PFF 69504   |  |
|      | Rear Trailing Arm Front Bush                                                    | 2 | 6      | PFR 69506   |  |
| See. | Rear Trailing Arm Rear Bush                                                     | 2 | 7      | PFR 69507   |  |
| SQ.  | Rear Toe Adjuster Inner Bush                                                    | 2 | 8      | PFR 69508   |  |
|      | Rear Lower Track Control Inner Bush                                             | 2 | 9      | PFR 69509   |  |
| 1    | PowerAlign Camber Bolt Kit (14mm)                                               | 1 |        | PFA100-14   |  |
| 2    | Rear Upper Arm Inner Front Bush                                                 | 2 | 10     | PFR 69510   |  |
|      | Rear Upper Arm Inner Front Bush<br>ADJUSTABLE<br>Click for fitting instructions | 2 | 10     | PFR 69510G  |  |
|      | Rear Upper Arm Inner Rear Bush                                                  | 2 | 11     | PFR 69511   |  |
| Ż    | Rear Upper Arm Inner Rear Bush<br>ADJUSTABLE<br>Click for fitting instructions  | 2 | 11     | PFR 69511G  |  |
|      | Rear Anti Roll Bar Bush 16mm                                                    | 2 | 12     | PFR 6951216 |  |
|      | Rear Anti Roll Bar Bush 18mm                                                    | 2 | 12     | PFR 6951218 |  |
|      | Rear Anti Roll Bar Bush 20mm                                                    | 2 | 12     | PFR 6951220 |  |
| 2    | Rear Diff Front Mounting Bush                                                   | 2 | 15     | PFR 69515   |  |
|      | Rear Diff Rear Mounting Bush                                                    | 2 | 16     | PFR 69516   |  |
|      | Rear Subframe Bush Insert upto 06/10                                            | 4 | 20, 21 | PFR 69714   |  |
| \$   | Rear Subframe Front Bush Insert 06/10 on<br>Click for fitting instructions      | 2 | 20     | PFR 69720   |  |
|      | Rear Subframe Rear Bush Insert 06/10 on<br>Click for fitting instructions       | 2 | 21     | PFR 69721   |  |
|      |                                                                                 |   |        |             |  |