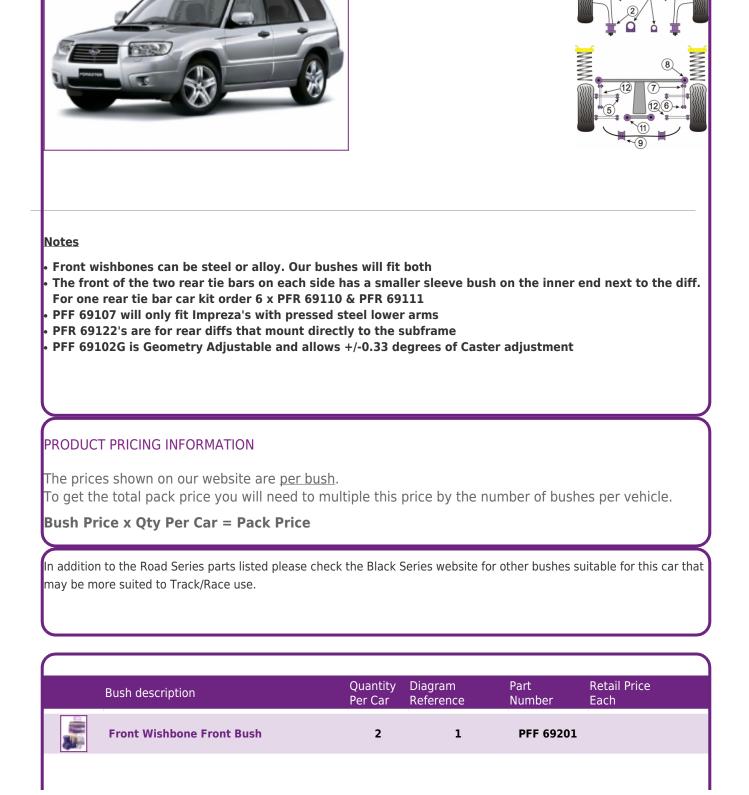

## SUBARU - FORESTER SG (2002-2008)

|          | Front Wishbone Rear Bush                                                                 | 2 | 2  | PFF 69102   |
|----------|------------------------------------------------------------------------------------------|---|----|-------------|
|          | Front Arm Rear Bush - Caster Adjust                                                      | 2 | 2  | PFF 69102G  |
|          | Front Anti Roll Bar Bush                                                                 | 2 | 3  | PFF 6920518 |
|          | Front Anti Roll Bar Bush                                                                 | 2 | 3  | PFF 6920519 |
|          | Front Anti Roll Bar Bush                                                                 | 2 | 3  | PFF 6920520 |
|          | Front Anti Roll Bar Bush                                                                 | 2 | 3  | PFF 6920522 |
|          | Front Anti Roll Bar Bush                                                                 | 2 | 3  | PFF 6920523 |
| \$       | Rear Tie Bar Bush                                                                        | 2 | 5  | PFR 69111   |
|          | Rear Tie Bar To Hub Rear Bush                                                            | 2 | 6  | PFR 69115   |
|          | Rear Tie Bar To Hub Front Bush                                                           | 2 | 7  | PFR 69117   |
|          | Rear Subframe-Front Outrigger To<br>Chassis Left Side                                    | 1 | 8  | PFR 69118   |
| <u>_</u> | Rear Subframe-Front Outrigger To<br>Chassis Right Side<br>Click for fitting instructions | 1 | 8  | PFR 69124   |
|          | Rear Anti Roll Bar To Chassis Bush 15mm                                                  | 2 | 9  | PF 6930315  |
|          | Rear Anti Roll Bar To Chassis Bush 17mm                                                  | 2 | 9  | PF 6930317  |
|          | Rear Anti Roll Bar To Chassis Bush 18mm                                                  | 2 | 9  | PF 6930318  |
|          | Rear Anti Roll Bar To Chassis Bush 19mm                                                  | 2 | 9  | PF 6930319  |
|          | Rear Anti Roll Bar To Chassis Bush 20mm                                                  | 2 | 9  | PF 6930320  |
| 1        | PowerAlign Camber Bolt Kit (14mm)                                                        | 1 |    | PFA100-14   |
| *        | Rear Diff Mount                                                                          | 2 | 11 | PFR 69122   |
|          | Rear Tie Bar Bush                                                                        | 6 | 12 | PFR 69110   |
| 5        | Steering Rack Mount Bushes                                                               | 1 | 13 | PFF 69109K  |
| 2        | Exhaust Mounts                                                                           | 1 |    | EXH 009     |
|          |                                                                                          |   |    |             |