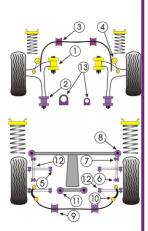

| Bush description     | Quantity<br>Per Car | Diagram<br>Reference | Part<br>Number | Retail Price<br>Each |
|----------------------|---------------------|----------------------|----------------|----------------------|
| Front Wishbone Front | Bush 2              | 1                    | PFF 69201      |                      |
| Front Wishbone Rear  | Bush 2              | 2                    | PFF 69102      |                      |

| -        | Front Arm Book Bush Conton Adjust                                                  |   |               |  |
|----------|------------------------------------------------------------------------------------|---|---------------|--|
| A PARTIE | Front Arm Rear Bush - Caster Adjust Click for fitting instructions                 | 2 | 2 PFF 69102G  |  |
| -        | Front Anti Roll Bar Bush                                                           | 2 | 3 PFF 6920518 |  |
|          | Front Anti Roll Bar Bush                                                           | 2 | 3 PFF 6920519 |  |
|          | Front Anti Roll Bar Bush                                                           | 2 | 3 PFF 6920520 |  |
|          | Front Anti Roll Bar Bush                                                           | 2 | 3 PFF 6920522 |  |
|          | Front Anti Roll Bar Bush                                                           | 2 | 3 PFF 6920523 |  |
|          | Front Anti Roll Bar End Link                                                       | 2 | 4 PFF 69107   |  |
| -        | Rear Tie Bar Bush                                                                  | 2 | 5 PFR 69111   |  |
|          | Rear Tie Bar To Hub Rear Bush                                                      | 2 | 6 PFR 69115   |  |
|          | Rear Tie Bar To Hub Front Bush                                                     | 2 | 7 PFR 69117   |  |
| -        | Rear Subframe-Front Outrigger To<br>Chassis Left Side                              | 1 | 8 PFR 69118   |  |
| <u></u>  | Rear Subframe-Front Outrigger To Chassis Right Side Click for fitting instructions | 1 | 8 PFR 69124   |  |
|          | Rear Anti Roll Bar To Chassis Bush 15mm                                            | 2 | 9 PF 6930315  |  |
|          | Rear Anti Roll Bar To Chassis Bush 17mm                                            | 2 | 9 PF 6930317  |  |
|          | Rear Anti Roll Bar To Chassis Bush 18mm                                            | 2 | 9 PF 6930318  |  |
|          | Rear Anti Roll Bar To Chassis Bush 19mm                                            | 2 | 9 PF 6930319  |  |
|          | Rear Anti Roll Bar To Chassis Bush 20mm                                            | 2 | 9 PF 6930320  |  |
|          | Rear Anti Roll Bar To Chassis Bush 14mm                                            | 2 | 9 PFR 6930514 |  |
|          | Rear Anti Roll Bar To Chassis Bush 17mm                                            | 2 | 9 PFR 6930517 |  |
| 10       | Rear Anti Roll Bar To Chassis Bush 18mm                                            | 2 | 9 PFR 6930518 |  |
|          | Rear Anti Roll Bar To Chassis Bush 19mm                                            | 2 | 9 PFR 6930519 |  |
|          | Rear Anti Roll Bar To Chassis Bush 20mm                                            | 2 | 9 PFR 6930520 |  |
|          |                                                                                    |   |               |  |

| PowerAlign Camber Bolt Kit () Click for fitting instructions | 14mm) 1 |    | PFA100-14  |   |
|--------------------------------------------------------------|---------|----|------------|---|
| Rear Roll Bar Link Bush                                      | 4       | 10 | PFR 69119  |   |
| Rear Diff Mount                                              | 2       | 11 | PFR 69122  |   |
| Rear Tie Bar Bush                                            | 6       | 12 | PFR 69110  |   |
| Steering Rack Mount Bushes                                   | 1       | 13 | PFF 69109K |   |
| Exhaust Mounts                                               | 1       |    | EXH 009    |   |
|                                                              |         |    |            | 4 |