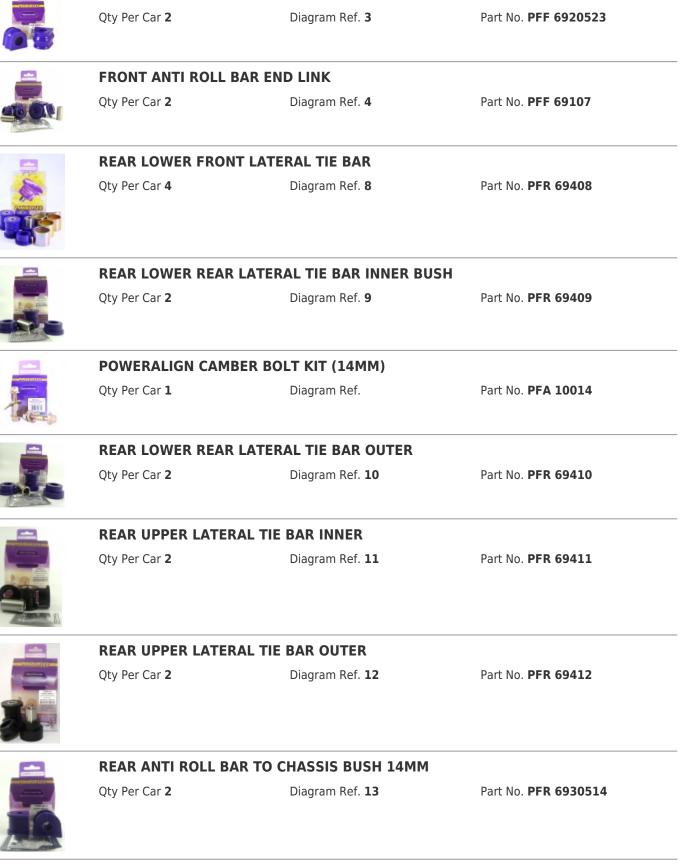

In addition to the Road Series parts listed please check the Black Series website for other bushes suitable for this car that may be more suited to Track/Race use.

| FRONT WISHBONE FRONT BUSH           |                       |                             |  |  |
|-------------------------------------|-----------------------|-----------------------------|--|--|
| Qty Per Car <b>2</b>                | Diagram Ref. <b>1</b> | Part No. <b>PFF 69101</b>   |  |  |
| FRONT WISHBONE REAR BUSH            |                       |                             |  |  |
| Qty Per Car <b>2</b>                | Diagram Ref. 2        | Part No. <b>PFF 69102</b>   |  |  |
| FRONT ARM REAR BUSH - CASTER ADJUST |                       |                             |  |  |
| Qty Per Car 2                       | Diagram Ref. <b>2</b> | Part No. <b>PFF 69102G</b>  |  |  |
| FRONT ANTI ROLL BAR BUSH            |                       |                             |  |  |
| Qty Per Car <b>2</b>                | Diagram Ref. <b>3</b> | Part No. <b>PFF 6920518</b> |  |  |
| FRONT ANTI ROLL BAR BUSH 19MM       |                       |                             |  |  |
| Qty Per Car <b>2</b>                | Diagram Ref. 3        | Part No. <b>PFF 6920519</b> |  |  |
| FRONT ANTI ROLL BAR BUSH 20MM       |                       |                             |  |  |
| Qty Per Car <b>2</b>                | Diagram Ref. <b>3</b> | Part No. <b>PFF 6920520</b> |  |  |
| FRONT ANTI ROLL BAR BUSH 22MM       |                       |                             |  |  |
| Qty Per Car <b>2</b>                | Diagram Ref. <b>3</b> | Part No. <b>PFF 6920522</b> |  |  |

## FRONT ANTI ROLL BAR BUSH 23MM

**REAR ANTI ROLL BAR TO CHASSIS BUSH 17MM** Qty Per Car 2

Diagram Ref. 13

Part No. PFR 6930517

| REAR ANTI ROLL BAR TO CHAS | SSIS BUSH 18MM |
|----------------------------|----------------|
|----------------------------|----------------|

Qty Per Car 2

Diagram Ref. **13** 

Part No. **PFR 6930518** 

| and the second s |                                         |                        |                             |  |  |
|--------------------------------------------------------------------------------------------------------------------------------------------------------------------------------------------------------------------------------------------------------------------------------------------------------------------------------------------------------------------------------------------------------------------------------------------------------------------------------------------------------------------------------------------------------------------------------------------------------------------------------------------------------------------------------------------------------------------------------------------------------------------------------------------------------------------------------------------------------------------------------------------------------------------------------------------------------------------------------------------------------------------------------------------------------------------------------------------------------------------------------------------------------------------------------------------------------------------------------------------------------------------------------------------------------------------------------------------------------------------------------------------------------------------------------------------------------------------------------------------------------------------------------------------------------------------------------------------------------------------------------------------------------------------------------------------------------------------------------------------------------------------------------------------------------------------------------------------------------------------------------------------------------------------------------------------------------------------------------------------------------------------------------------------------------------------------------------------------------------------------------|-----------------------------------------|------------------------|-----------------------------|--|--|
|                                                                                                                                                                                                                                                                                                                                                                                                                                                                                                                                                                                                                                                                                                                                                                                                                                                                                                                                                                                                                                                                                                                                                                                                                                                                                                                                                                                                                                                                                                                                                                                                                                                                                                                                                                                                                                                                                                                                                                                                                                                                                                                                | REAR ANTI ROLL BAR TO CHASSIS BUSH 19MM |                        |                             |  |  |
|                                                                                                                                                                                                                                                                                                                                                                                                                                                                                                                                                                                                                                                                                                                                                                                                                                                                                                                                                                                                                                                                                                                                                                                                                                                                                                                                                                                                                                                                                                                                                                                                                                                                                                                                                                                                                                                                                                                                                                                                                                                                                                                                | Qty Per Car <b>2</b>                    | Diagram Ref. <b>13</b> | Part No. <b>PFR 6930519</b> |  |  |
|                                                                                                                                                                                                                                                                                                                                                                                                                                                                                                                                                                                                                                                                                                                                                                                                                                                                                                                                                                                                                                                                                                                                                                                                                                                                                                                                                                                                                                                                                                                                                                                                                                                                                                                                                                                                                                                                                                                                                                                                                                                                                                                                | REAR ANTI ROLL BAR TO CHASSIS BUSH 20MM |                        |                             |  |  |
| Te                                                                                                                                                                                                                                                                                                                                                                                                                                                                                                                                                                                                                                                                                                                                                                                                                                                                                                                                                                                                                                                                                                                                                                                                                                                                                                                                                                                                                                                                                                                                                                                                                                                                                                                                                                                                                                                                                                                                                                                                                                                                                                                             | Qty Per Car <b>2</b>                    | Diagram Ref. <b>13</b> | Part No. <b>PFR 6930520</b> |  |  |
|                                                                                                                                                                                                                                                                                                                                                                                                                                                                                                                                                                                                                                                                                                                                                                                                                                                                                                                                                                                                                                                                                                                                                                                                                                                                                                                                                                                                                                                                                                                                                                                                                                                                                                                                                                                                                                                                                                                                                                                                                                                                                                                                | REAR DIFF FRONT MOUNTING BUSH           |                        |                             |  |  |
|                                                                                                                                                                                                                                                                                                                                                                                                                                                                                                                                                                                                                                                                                                                                                                                                                                                                                                                                                                                                                                                                                                                                                                                                                                                                                                                                                                                                                                                                                                                                                                                                                                                                                                                                                                                                                                                                                                                                                                                                                                                                                                                                | Qty Per Car <b>2</b>                    | Diagram Ref. <b>15</b> | Part No. <b>PFR 69415</b>   |  |  |
| -                                                                                                                                                                                                                                                                                                                                                                                                                                                                                                                                                                                                                                                                                                                                                                                                                                                                                                                                                                                                                                                                                                                                                                                                                                                                                                                                                                                                                                                                                                                                                                                                                                                                                                                                                                                                                                                                                                                                                                                                                                                                                                                              | REAR DIFF REAR MOUNTING BUSH            |                        |                             |  |  |
| a,                                                                                                                                                                                                                                                                                                                                                                                                                                                                                                                                                                                                                                                                                                                                                                                                                                                                                                                                                                                                                                                                                                                                                                                                                                                                                                                                                                                                                                                                                                                                                                                                                                                                                                                                                                                                                                                                                                                                                                                                                                                                                                                             | Qty Per Car <b>2</b>                    | Diagram Ref. <b>16</b> | Part No. <b>PFR 69416</b>   |  |  |
|                                                                                                                                                                                                                                                                                                                                                                                                                                                                                                                                                                                                                                                                                                                                                                                                                                                                                                                                                                                                                                                                                                                                                                                                                                                                                                                                                                                                                                                                                                                                                                                                                                                                                                                                                                                                                                                                                                                                                                                                                                                                                                                                | REAR SUB FRAME MOUNTING BUSH            |                        |                             |  |  |
|                                                                                                                                                                                                                                                                                                                                                                                                                                                                                                                                                                                                                                                                                                                                                                                                                                                                                                                                                                                                                                                                                                                                                                                                                                                                                                                                                                                                                                                                                                                                                                                                                                                                                                                                                                                                                                                                                                                                                                                                                                                                                                                                | Qty Per Car <b>4</b>                    | Diagram Ref. <b>17</b> | Part No. <b>PFR 69417</b>   |  |  |
|                                                                                                                                                                                                                                                                                                                                                                                                                                                                                                                                                                                                                                                                                                                                                                                                                                                                                                                                                                                                                                                                                                                                                                                                                                                                                                                                                                                                                                                                                                                                                                                                                                                                                                                                                                                                                                                                                                                                                                                                                                                                                                                                | EXHAUST MOUNT                           |                        |                             |  |  |
| 620                                                                                                                                                                                                                                                                                                                                                                                                                                                                                                                                                                                                                                                                                                                                                                                                                                                                                                                                                                                                                                                                                                                                                                                                                                                                                                                                                                                                                                                                                                                                                                                                                                                                                                                                                                                                                                                                                                                                                                                                                                                                                                                            | Qty Per Car <b>3</b>                    | Diagram Ref.           | Part No. <b>EXH009</b>      |  |  |
|                                                                                                                                                                                                                                                                                                                                                                                                                                                                                                                                                                                                                                                                                                                                                                                                                                                                                                                                                                                                                                                                                                                                                                                                                                                                                                                                                                                                                                                                                                                                                                                                                                                                                                                                                                                                                                                                                                                                                                                                                                                                                                                                |                                         |                        |                             |  |  |