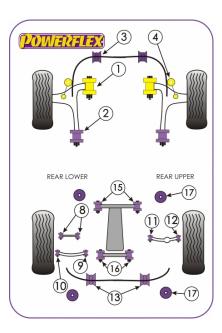

In addition to the Road Series parts listed please check the Black Series website for other bushes suitable for this car that may be more suited to Track/Race use.

| FRONT WISHBONE FRONT BUSH           |                       |                             |  |  |
|-------------------------------------|-----------------------|-----------------------------|--|--|
| Qty Per Car <b>2</b>                | Diagram Ref. <b>1</b> | Part No. <b>PFF 69101</b>   |  |  |
| FRONT WISHBONE REAR BUSH            |                       |                             |  |  |
| Qty Per Car <b>2</b>                | Diagram Ref. 2        | Part No. <b>PFF 69102</b>   |  |  |
| FRONT ARM REAR BUSH - CASTER ADJUST |                       |                             |  |  |
| Qty Per Car 2                       | Diagram Ref. <b>2</b> | Part No. <b>PFF 69102G</b>  |  |  |
| FRONT ANTI ROLL BAR BUSH            |                       |                             |  |  |
| Qty Per Car <b>2</b>                | Diagram Ref. <b>3</b> | Part No. <b>PFF 6920518</b> |  |  |
| FRONT ANTI ROLL BAR BUSH 19MM       |                       |                             |  |  |
| Qty Per Car <b>2</b>                | Diagram Ref. 3        | Part No. <b>PFF 6920519</b> |  |  |
| FRONT ANTI ROLL BAR BUSH 20MM       |                       |                             |  |  |
| Qty Per Car <b>2</b>                | Diagram Ref. <b>3</b> | Part No. <b>PFF 6920520</b> |  |  |
| FRONT ANTI ROLL BAR BUSH 22MM       |                       |                             |  |  |
| Qty Per Car <b>2</b>                | Diagram Ref. <b>3</b> | Part No. <b>PFF 6920522</b> |  |  |

## FRONT ANTI ROLL BAR BUSH 23MM

**REAR ANTI ROLL BAR TO CHASSIS BUSH 17MM** Qty Per Car 2

Diagram Ref. 13

Part No. PFR 6930517

| REAR ANTI ROLL BAR TO CHAS | SSIS BUSH 18MM |
|----------------------------|----------------|
|----------------------------|----------------|

Qty Per Car 2

Diagram Ref. **13** 

Part No. **PFR 6930518** 

| and the second s |                                         |                        |                             |  |  |
|--------------------------------------------------------------------------------------------------------------------------------------------------------------------------------------------------------------------------------------------------------------------------------------------------------------------------------------------------------------------------------------------------------------------------------------------------------------------------------------------------------------------------------------------------------------------------------------------------------------------------------------------------------------------------------------------------------------------------------------------------------------------------------------------------------------------------------------------------------------------------------------------------------------------------------------------------------------------------------------------------------------------------------------------------------------------------------------------------------------------------------------------------------------------------------------------------------------------------------------------------------------------------------------------------------------------------------------------------------------------------------------------------------------------------------------------------------------------------------------------------------------------------------------------------------------------------------------------------------------------------------------------------------------------------------------------------------------------------------------------------------------------------------------------------------------------------------------------------------------------------------------------------------------------------------------------------------------------------------------------------------------------------------------------------------------------------------------------------------------------------------|-----------------------------------------|------------------------|-----------------------------|--|--|
|                                                                                                                                                                                                                                                                                                                                                                                                                                                                                                                                                                                                                                                                                                                                                                                                                                                                                                                                                                                                                                                                                                                                                                                                                                                                                                                                                                                                                                                                                                                                                                                                                                                                                                                                                                                                                                                                                                                                                                                                                                                                                                                                | REAR ANTI ROLL BAR TO CHASSIS BUSH 19MM |                        |                             |  |  |
|                                                                                                                                                                                                                                                                                                                                                                                                                                                                                                                                                                                                                                                                                                                                                                                                                                                                                                                                                                                                                                                                                                                                                                                                                                                                                                                                                                                                                                                                                                                                                                                                                                                                                                                                                                                                                                                                                                                                                                                                                                                                                                                                | Qty Per Car <b>2</b>                    | Diagram Ref. <b>13</b> | Part No. <b>PFR 6930519</b> |  |  |
|                                                                                                                                                                                                                                                                                                                                                                                                                                                                                                                                                                                                                                                                                                                                                                                                                                                                                                                                                                                                                                                                                                                                                                                                                                                                                                                                                                                                                                                                                                                                                                                                                                                                                                                                                                                                                                                                                                                                                                                                                                                                                                                                | REAR ANTI ROLL BAR TO CHASSIS BUSH 20MM |                        |                             |  |  |
| Te                                                                                                                                                                                                                                                                                                                                                                                                                                                                                                                                                                                                                                                                                                                                                                                                                                                                                                                                                                                                                                                                                                                                                                                                                                                                                                                                                                                                                                                                                                                                                                                                                                                                                                                                                                                                                                                                                                                                                                                                                                                                                                                             | Qty Per Car <b>2</b>                    | Diagram Ref. <b>13</b> | Part No. <b>PFR 6930520</b> |  |  |
|                                                                                                                                                                                                                                                                                                                                                                                                                                                                                                                                                                                                                                                                                                                                                                                                                                                                                                                                                                                                                                                                                                                                                                                                                                                                                                                                                                                                                                                                                                                                                                                                                                                                                                                                                                                                                                                                                                                                                                                                                                                                                                                                | REAR DIFF FRONT MOUNTING BUSH           |                        |                             |  |  |
|                                                                                                                                                                                                                                                                                                                                                                                                                                                                                                                                                                                                                                                                                                                                                                                                                                                                                                                                                                                                                                                                                                                                                                                                                                                                                                                                                                                                                                                                                                                                                                                                                                                                                                                                                                                                                                                                                                                                                                                                                                                                                                                                | Qty Per Car <b>2</b>                    | Diagram Ref. <b>15</b> | Part No. <b>PFR 69415</b>   |  |  |
| -                                                                                                                                                                                                                                                                                                                                                                                                                                                                                                                                                                                                                                                                                                                                                                                                                                                                                                                                                                                                                                                                                                                                                                                                                                                                                                                                                                                                                                                                                                                                                                                                                                                                                                                                                                                                                                                                                                                                                                                                                                                                                                                              | REAR DIFF REAR MOUNTING BUSH            |                        |                             |  |  |
| a,                                                                                                                                                                                                                                                                                                                                                                                                                                                                                                                                                                                                                                                                                                                                                                                                                                                                                                                                                                                                                                                                                                                                                                                                                                                                                                                                                                                                                                                                                                                                                                                                                                                                                                                                                                                                                                                                                                                                                                                                                                                                                                                             | Qty Per Car <b>2</b>                    | Diagram Ref. <b>16</b> | Part No. <b>PFR 69416</b>   |  |  |
|                                                                                                                                                                                                                                                                                                                                                                                                                                                                                                                                                                                                                                                                                                                                                                                                                                                                                                                                                                                                                                                                                                                                                                                                                                                                                                                                                                                                                                                                                                                                                                                                                                                                                                                                                                                                                                                                                                                                                                                                                                                                                                                                | REAR SUB FRAME MOUNTING BUSH            |                        |                             |  |  |
|                                                                                                                                                                                                                                                                                                                                                                                                                                                                                                                                                                                                                                                                                                                                                                                                                                                                                                                                                                                                                                                                                                                                                                                                                                                                                                                                                                                                                                                                                                                                                                                                                                                                                                                                                                                                                                                                                                                                                                                                                                                                                                                                | Qty Per Car <b>4</b>                    | Diagram Ref. <b>17</b> | Part No. <b>PFR 69417</b>   |  |  |
|                                                                                                                                                                                                                                                                                                                                                                                                                                                                                                                                                                                                                                                                                                                                                                                                                                                                                                                                                                                                                                                                                                                                                                                                                                                                                                                                                                                                                                                                                                                                                                                                                                                                                                                                                                                                                                                                                                                                                                                                                                                                                                                                | EXHAUST MOUNT                           |                        |                             |  |  |
| 620                                                                                                                                                                                                                                                                                                                                                                                                                                                                                                                                                                                                                                                                                                                                                                                                                                                                                                                                                                                                                                                                                                                                                                                                                                                                                                                                                                                                                                                                                                                                                                                                                                                                                                                                                                                                                                                                                                                                                                                                                                                                                                                            | Qty Per Car <b>3</b>                    | Diagram Ref.           | Part No. <b>EXH009</b>      |  |  |
|                                                                                                                                                                                                                                                                                                                                                                                                                                                                                                                                                                                                                                                                                                                                                                                                                                                                                                                                                                                                                                                                                                                                                                                                                                                                                                                                                                                                                                                                                                                                                                                                                                                                                                                                                                                                                                                                                                                                                                                                                                                                                                                                |                                         |                        |                             |  |  |