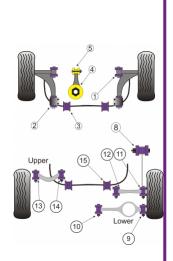

• PFF 85504 fits vehicles upto the middle of 2008, please check the picture of the 2 bushes in order to identify the insert you require.

• PFF 85704 fits vehicles from the middle of 2008 on, please check the picture of the 2 bushes in order to identify the insert you require.

| Bush description          | Quantity<br>Per Car | Diagram<br>Reference | Part<br>Number | Retail Price<br>Each |
|---------------------------|---------------------|----------------------|----------------|----------------------|
| Front Wishbone Front Bush | 2                   | 1                    | PFF 85501      |                      |

|    | Front Wishbone Rear Bush                                                         | 2 | 2  | PFF 85502     |
|----|----------------------------------------------------------------------------------|---|----|---------------|
| -  | Front Wishbone Rear Bush Anti-Lift &<br>Caster Adjust                            | 2 | 2  | PFF 85502G    |
| Å  | Front Anti Roll Bar Bush 22.5mm                                                  | 2 | 3  | PFF 8550322.5 |
| Å  | Front Anti Roll Bar Bush 23mm                                                    | 2 | 3  | PFF 8550323   |
| Å  | Front Anti Roll Bar Bush 23.6mm                                                  | 2 | 3  | PFF 8550323.6 |
| Å  | Front Anti Roll Bar Bush 24mm                                                    | 2 | 3  | PFF 8550324   |
| Ē  | Lower Engine Mount Insert (Large)                                                | 1 | 4  | PFF 85504     |
| ŧ  | Lower Engine Mount Insert (Large)<br>Track Use<br>Click for fitting instructions | 1 | 4  | PFF 85504P    |
| į, | Lower Engine Mount Insert (Large)<br>Diesel                                      | 1 | 4  | PFF 85504R    |
|    | Lower Engine Mount Insert (Large)                                                | 1 | 4  | PFF 85704     |
|    | Lower Engine Mount Insert (Large)<br>Track Use<br>Click for fitting instructions | 1 | 4  | PFF 85704P    |
| -  | Lower Engine Mount Insert (Large)<br>Diesel                                      | 1 | 4  | PFF 85704R    |
| -  | Lower Engine Mount Small Bush                                                    | 1 | 5  | PFF 85505     |
|    | Rear Tie Bar to Chassis Front Bush                                               | 2 | 8  | PFR 85508     |
|    | Rear Lower Spring Mount Outer                                                    | 2 | 9  | PFR 85509     |
|    | Front Wishbone Front Bush Camber<br>Adjustable<br>Click for fitting instructions | 2 | 1  | PFF 85501G    |
| ŝ  | Rear Lower Spring Mount Inner                                                    | 2 | 10 | PFR 85510     |
|    | Rear Lower Link Outer Bush                                                       | 2 | 11 | PFR 85511     |
|    | Rear Lower Link Inner Bush                                                       | 2 | 12 | PFR 85512     |
|    | Rear Upper Link Outer Bush                                                       | 2 | 13 | PFR 85513     |
| -  | Rear Upper Link Inner Bush                                                       | 2 | 14 | PFR 85514     |
| 1  |                                                                                  |   |    |               |

| â | Rear Anti Roll Bar Bush 20.5mm | 2 | 15 | PFR 8551520.5 |
|---|--------------------------------|---|----|---------------|
| â | Rear Anti Roll Bar Bush 20.7mm | 2 | 15 | PFR 8551520.7 |
| Ä | Rear Anti Roll Bar Bush 21.7mm | 2 | 15 | PFR 8551521.7 |
|   |                                |   |    |               |