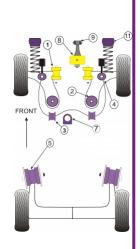

In addition to the Road Series parts listed please check the Black Series website for other bushes suitable for this car that may be more suited to Track/Race use.

| (                |                                                                                |                     |                      |                |                      |
|------------------|--------------------------------------------------------------------------------|---------------------|----------------------|----------------|----------------------|
| Bush description |                                                                                | Quantity<br>Per Car | Diagram<br>Reference | Part<br>Number | Retail Price<br>Each |
|                  | Front Wishbone Front Bush                                                      | 2                   | 1                    | PFF 85201      |                      |
| <u>ی</u>         | Front Wishbone Rear Bush                                                       | 2                   | 2                    | PFF 85410      |                      |
| -                | Front Wishbone Rear Bush (Motorsport<br>Use)<br>Click for fitting instructions | 2                   | 2                    | PFF 85414      |                      |
|                  | Front Anti Roll Bar Mount 19mm                                                 | 2                   | 3                    | PFF 8541119    |                      |

|         | Front Anti Roll Bar Mount 21mm         | 2 | 3  | PFF 8541121 |  |
|---------|----------------------------------------|---|----|-------------|--|
|         | Front Anti Roll Bar Mount 23mm         | 2 | 3  | PFF 8541123 |  |
|         | Front Anti Roll Bar Link Bush Kit      | 2 | 4  | PFF 85412   |  |
|         | Rear Beam Mounting Bush                | 2 | 5  | PFR 85415   |  |
| 5       | Steering Rack Mount Bush               | 1 | 7  | PFF 85416   |  |
| ř.      | Front Engine Mount Dog Bone            | 1 | 8  | PFF 85420   |  |
| Ä       | Front Engine Mount Dog Bone (Diesel)   | 1 | 8  | PFF 85420R  |  |
| 8       | Front Engine Mount Dog Bone Small Bush | 1 | 9  | PFF 85505   |  |
| <u></u> | Front Strut Top Mount Bush             | 2 | 11 | PFF 85430   |  |
|         |                                        |   |    |             |  |