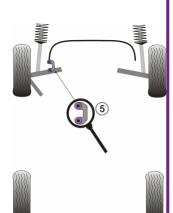

| Front Anti Roll Bar Link Bush Click for fitting instructions 4 5 PFF 321312 | Bush description                                             | Quantity<br>Per Car | Diagram<br>Reference | Part<br>Number | Retail Price<br>Each |
|-----------------------------------------------------------------------------|--------------------------------------------------------------|---------------------|----------------------|----------------|----------------------|
| Click for fitting instructions                                              | Front Anti Roll Bar Link Bush Click for fitting instructions | 4                   | 5                    | PFF 321312     | 2                    |