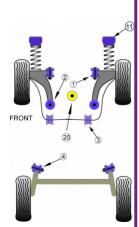

| ( |     |                                                    |                     |                      |                |                      |
|---|-----|----------------------------------------------------|---------------------|----------------------|----------------|----------------------|
|   |     | Bush description                                   | Quantity<br>Per Car | Diagram<br>Reference | Part<br>Number | Retail Price<br>Each |
|   |     | Front Wishbone Front Bush                          | 2                   | 1                    | PFF 85201      |                      |
| l |     | Front Arm Rear Bush Click for fitting instructions | 2                   | 2                    | PFF 851202     |                      |
|   | NO. | Front Anti Roll Bar Bush 17.5mm                    | 2                   | 3                    | PFF 8560318    |                      |
|   |     |                                                    |                     |                      |                |                      |

|          | Front Anti Roll Bar Bush 19mm                             | 2 | 3  | PFF 8560319 |  |
|----------|-----------------------------------------------------------|---|----|-------------|--|
|          | Front Anti Roll Bar Bush 20mm                             | 2 | 3  | PFF 8560320 |  |
|          | Rear Beam Mounting Bush                                   | 2 | 4  | PFR 85415   |  |
| <b>2</b> | Front Strut Top Mount Bush Click for fitting instructions | 2 | 11 | PFF 85430   |  |
|          | Lower Engine Mount Large Bush                             | 1 | 20 | PFF 85620   |  |
|          | Lower Engine Mount Large Bush (Track<br>Use)              | 1 | 20 | PFF 85620P  |  |
|          | Lower Engine Mount Large Bush (Diesel)                    | 1 | 20 | PFF 85620R  |  |
|          | Bump Stop Kit Click for fitting instructions              | 1 |    | BS 2006K    |  |
|          |                                                           |   |    |             |  |