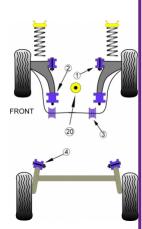

| Bush description |       | Quantity<br>Per Car                                     | Diagram<br>Reference | Part<br>Number | Retail Price<br>Each |   |
|------------------|-------|---------------------------------------------------------|----------------------|----------------|----------------------|---|
|                  |       | Front Wishbone Front Bush                               | 2                    | 1              | PFF 85201            |   |
|                  | OF OF | Front Wishbone Rear Bush Click for fitting instructions | 2                    | 2              | PFF 85602            |   |
|                  | 10    | Front Anti Roll Bar Bush 16mm                           | 2                    | 3              | PFF 8560316          |   |
| п                |       |                                                         |                      |                |                      | 1 |

| 10 | Front Anti Roll Bar Bush 17.5mm              | 2 | 3 PFF 8560318 |  |
|----|----------------------------------------------|---|---------------|--|
| 10 | Front Anti Roll Bar Bush 19mm                | 2 | 3 PFF 8560319 |  |
|    | Front Anti Roll Bar Bush 20mm                | 2 | 3 PFF 8560320 |  |
|    | Rear Beam Mounting Bush                      | 2 | 4 PFR 85415   |  |
| Š  | Lower Engine Mount Large Bush                | 1 | 20 PFF 85620  |  |
|    | Lower Engine Mount Large Bush (Track<br>Use) | 1 | 20 PFF 85620P |  |
|    | Lower Engine Mount Large Bush (Diesel)       | 1 | 20 PFF 85620R |  |
|    |                                              |   |               |  |