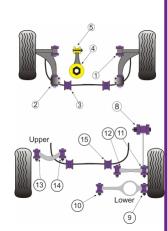

## **Notes**

- PFF 85501G is on-car camber adjustable offering +/-0.5° of adjustment, for a non adjustable bush use PFF 85501.
- PFF 85502G gives 1° of additional caster angle and anti lift properties, the bush is supplied pre fitted into the new bracket, for a bush without geometry adjustment use PFF 85502.
- PFF 85504 fits vehicles upto the middle of 2008, please check the picture of the 2 bushes in order to identify the insert you require.
- PFF 85704 fits vehicles from the middle of 2008 on, please check the picture of the 2 bushes in order to identify the insert you require.

|          | Front Wishbone Front Bush                                                         | 2 | 1  | PFF 85501     |
|----------|-----------------------------------------------------------------------------------|---|----|---------------|
| OIOT     | Front Wishbone Rear Bush                                                          | 2 | 2  | PFF 85502     |
|          | Front Wishbone Rear Bush Anti-Lift & Caster Adjust Click for fitting instructions | 2 | 2  | PFF 85502G    |
|          | Front Anti Roll Bar Bush 22mm                                                     | 2 | 3  | PFF 8550322   |
|          | Front Anti Roll Bar Bush 22.5mm                                                   | 2 | 3  | PFF 8550322.5 |
|          | Front Anti Roll Bar Bush 23mm                                                     | 2 | 3  | PFF 8550323   |
|          | Front Anti Roll Bar Bush 23.6mm                                                   | 2 | 3  | PFF 8550323.6 |
|          | Front Anti Roll Bar Bush 24mm                                                     | 2 | 3  | PFF 8550324   |
| į.       | Lower Engine Mount Insert (Large)  Click for fitting instructions                 | 1 | 4  | PFF 85504     |
|          | Lower Engine Mount Insert (Large) Track Use Click for fitting instructions        | 1 | 4  | PFF 85504P    |
|          | Lower Engine Mount Insert (Large) Diesel Click for fitting instructions           | 1 | 4  | PFF 85504R    |
|          | Lower Engine Mount Insert (Large)  Click for fitting instructions                 | 1 | 4  | PFF 85704     |
|          | Lower Engine Mount Insert (Large) Track Use Click for fitting instructions        | 1 | 4  | PFF 85704P    |
|          | Lower Engine Mount Insert (Large) Diesel Click for fitting instructions           | 1 | 4  | PFF 85704R    |
|          | Lower Engine Mount Small Bush  Click for fitting instructions                     | 1 | 5  | PFF 85505     |
| <b>S</b> | Rear Tie Bar to Chassis Front Bush                                                | 2 | 8  | PFR 85508     |
|          | Rear Lower Spring Mount Outer                                                     | 2 | 9  | PFR 85509     |
| 350      | Front Wishbone Front Bush Camber Adjustable Click for fitting instructions        | 2 | 1  | PFF 85501G    |
|          | Rear Lower Spring Mount Inner                                                     | 2 | 10 | PFR 85510     |
|          | Rear Lower Link Outer Bush                                                        | 2 | 11 | PFR 85511     |
| 0        | Rear Lower Link Inner Bush                                                        | 2 | 12 | PFR 85512     |
|          |                                                                                   |   |    |               |

|   | Rear Upper Link Outer Bush     | 2 | 13 | PFR 85513     |
|---|--------------------------------|---|----|---------------|
|   | Rear Upper Link Inner Bush     | 2 | 14 | PFR 85514     |
|   | Rear Anti Roll Bar Bush 18.5mm | 2 | 15 | PFR 8551518.5 |
|   | Rear Anti Roll Bar Bush 19.6mm | 2 | 15 | PFR 8551519.6 |
|   | Rear Anti Roll Bar Bush 20.5mm | 2 | 15 | PFR 8551520.5 |
|   | Rear Anti Roll Bar Bush 20.7mm | 2 | 15 | PFR 8551520.7 |
|   | Rear Anti Roll Bar Bush 21.7mm | 2 | 15 | PFR 8551521.7 |
| l |                                |   |    |               |