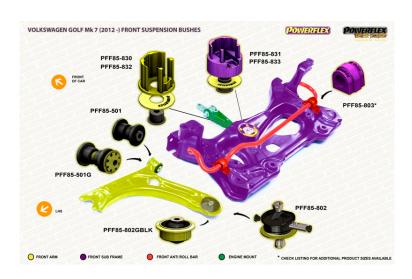

#### <u>Notes</u>

- PFF85-830 is an insert for OEM part number 5Q0198 037 A.
- PFF85-831 is a complete bush for OEM part number 5Q0198 037 A.
- PFF85-832 is an insert for OEM part number 5Q0198 037 B.
- PFF85-833 is a complete bush for OEM part number 5Q0198 037
  - Β.

Use PFF85-830 Or PFF85-831 For OEM part number 5Q0198 037 A

Use PFF85-832 Or PFF85-833 For OEM part number 5Q0198 037 B

| Pomorra                                                                                                                                                                                                                                                                                                                                                                                                                                                                                                                                                                                                                                                                                                                                                                                                                                                                                                                                                                                                                                                                                                                                                                                                                                                                                                                                                                                                                                                                                                                                                                                                                                                                                                                                                                                                                                                                                                                                                                                                                                                                                                                        | POWERFLEX HAND       | LING PACK (2012 -)     |                               |
|--------------------------------------------------------------------------------------------------------------------------------------------------------------------------------------------------------------------------------------------------------------------------------------------------------------------------------------------------------------------------------------------------------------------------------------------------------------------------------------------------------------------------------------------------------------------------------------------------------------------------------------------------------------------------------------------------------------------------------------------------------------------------------------------------------------------------------------------------------------------------------------------------------------------------------------------------------------------------------------------------------------------------------------------------------------------------------------------------------------------------------------------------------------------------------------------------------------------------------------------------------------------------------------------------------------------------------------------------------------------------------------------------------------------------------------------------------------------------------------------------------------------------------------------------------------------------------------------------------------------------------------------------------------------------------------------------------------------------------------------------------------------------------------------------------------------------------------------------------------------------------------------------------------------------------------------------------------------------------------------------------------------------------------------------------------------------------------------------------------------------------|----------------------|------------------------|-------------------------------|
|                                                                                                                                                                                                                                                                                                                                                                                                                                                                                                                                                                                                                                                                                                                                                                                                                                                                                                                                                                                                                                                                                                                                                                                                                                                                                                                                                                                                                                                                                                                                                                                                                                                                                                                                                                                                                                                                                                                                                                                                                                                                                                                                | Qty Per Car <b>1</b> | Diagram Ref.           | Part No. <b>PF85K-1007</b>    |
| Example of the second s | POWERFLEX HAND       | LING PACK ( 2012 - )   |                               |
|                                                                                                                                                                                                                                                                                                                                                                                                                                                                                                                                                                                                                                                                                                                                                                                                                                                                                                                                                                                                                                                                                                                                                                                                                                                                                                                                                                                                                                                                                                                                                                                                                                                                                                                                                                                                                                                                                                                                                                                                                                                                                                                                | Qty Per Car <b>1</b> | Diagram Ref.           | Part No. <b>PF85K-1008</b>    |
|                                                                                                                                                                                                                                                                                                                                                                                                                                                                                                                                                                                                                                                                                                                                                                                                                                                                                                                                                                                                                                                                                                                                                                                                                                                                                                                                                                                                                                                                                                                                                                                                                                                                                                                                                                                                                                                                                                                                                                                                                                                                                                                                | FRONT WISHBONE       | FRONT BUSH             |                               |
|                                                                                                                                                                                                                                                                                                                                                                                                                                                                                                                                                                                                                                                                                                                                                                                                                                                                                                                                                                                                                                                                                                                                                                                                                                                                                                                                                                                                                                                                                                                                                                                                                                                                                                                                                                                                                                                                                                                                                                                                                                                                                                                                | Qty Per Car <b>2</b> | Diagram Ref. 1         | Part No. <b>PFF 85501</b>     |
|                                                                                                                                                                                                                                                                                                                                                                                                                                                                                                                                                                                                                                                                                                                                                                                                                                                                                                                                                                                                                                                                                                                                                                                                                                                                                                                                                                                                                                                                                                                                                                                                                                                                                                                                                                                                                                                                                                                                                                                                                                                                                                                                | FRONT WISHBONE       | FRONT BUSH CAMBER ADJU | STABLE                        |
|                                                                                                                                                                                                                                                                                                                                                                                                                                                                                                                                                                                                                                                                                                                                                                                                                                                                                                                                                                                                                                                                                                                                                                                                                                                                                                                                                                                                                                                                                                                                                                                                                                                                                                                                                                                                                                                                                                                                                                                                                                                                                                                                | Qty Per Car <b>2</b> | Diagram Ref. 1         | Part No. <b>PFF 85501G</b>    |
| and the second se                                                                                                                                                                                                                                                                                                                                                                                                                                                                                                                                                                                                                                                                                                                                                                                                                                                                                                                                                                                                                                                                                                                                                                                                                                                                                                                                                                                                                            | FRONT WISHBONE       | REAR BUSH              |                               |
|                                                                                                                                                                                                                                                                                                                                                                                                                                                                                                                                                                                                                                                                                                                                                                                                                                                                                                                                                                                                                                                                                                                                                                                                                                                                                                                                                                                                                                                                                                                                                                                                                                                                                                                                                                                                                                                                                                                                                                                                                                                                                                                                | Qty Per Car <b>2</b> | Diagram Ref. 2         | Part No. <b>PFF 85802</b>     |
|                                                                                                                                                                                                                                                                                                                                                                                                                                                                                                                                                                                                                                                                                                                                                                                                                                                                                                                                                                                                                                                                                                                                                                                                                                                                                                                                                                                                                                                                                                                                                                                                                                                                                                                                                                                                                                                                                                                                                                                                                                                                                                                                | FRONT WISHBONE       | REAR BUSH              |                               |
|                                                                                                                                                                                                                                                                                                                                                                                                                                                                                                                                                                                                                                                                                                                                                                                                                                                                                                                                                                                                                                                                                                                                                                                                                                                                                                                                                                                                                                                                                                                                                                                                                                                                                                                                                                                                                                                                                                                                                                                                                                                                                                                                | Qty Per Car <b>2</b> | Diagram Ref. 2         | Part No. <b>PFF 85802BLK</b>  |
|                                                                                                                                                                                                                                                                                                                                                                                                                                                                                                                                                                                                                                                                                                                                                                                                                                                                                                                                                                                                                                                                                                                                                                                                                                                                                                                                                                                                                                                                                                                                                                                                                                                                                                                                                                                                                                                                                                                                                                                                                                                                                                                                | FRONT ANTI ROLL E    | BAR BUSH 21.7MM        |                               |
|                                                                                                                                                                                                                                                                                                                                                                                                                                                                                                                                                                                                                                                                                                                                                                                                                                                                                                                                                                                                                                                                                                                                                                                                                                                                                                                                                                                                                                                                                                                                                                                                                                                                                                                                                                                                                                                                                                                                                                                                                                                                                                                                | Qty Per Car <b>2</b> | Diagram Ref. <b>3</b>  | Part No. <b>PFF 8580321.7</b> |
|                                                                                                                                                                                                                                                                                                                                                                                                                                                                                                                                                                                                                                                                                                                                                                                                                                                                                                                                                                                                                                                                                                                                                                                                                                                                                                                                                                                                                                                                                                                                                                                                                                                                                                                                                                                                                                                                                                                                                                                                                                                                                                                                | FRONT ANTI ROLL      | BAR BUSH 23.2MM        |                               |
| troncourse?                                                                                                                                                                                                                                                                                                                                                                                                                                                                                                                                                                                                                                                                                                                                                                                                                                                                                                                                                                                                                                                                                                                                                                                                                                                                                                                                                                                                                                                                                                                                                                                                                                                                                                                                                                                                                                                                                                                                                                                                                                                                                                                    | Qty Per Car <b>2</b> | Diagram Ref. <b>3</b>  | Part No. <b>PFF 8580323.2</b> |
|                                                                                                                                                                                                                                                                                                                                                                                                                                                                                                                                                                                                                                                                                                                                                                                                                                                                                                                                                                                                                                                                                                                                                                                                                                                                                                                                                                                                                                                                                                                                                                                                                                                                                                                                                                                                                                                                                                                                                                                                                                                                                                                                | FRONT ANTI ROLL      | BAR BUSH 24MM          |                               |
|                                                                                                                                                                                                                                                                                                                                                                                                                                                                                                                                                                                                                                                                                                                                                                                                                                                                                                                                                                                                                                                                                                                                                                                                                                                                                                                                                                                                                                                                                                                                                                                                                                                                                                                                                                                                                                                                                                                                                                                                                                                                                                                                | Qty Per Car <b>2</b> | Diagram Ref. <b>3</b>  | Part No. <b>PFF 8580324</b>   |
|                                                                                                                                                                                                                                                                                                                                                                                                                                                                                                                                                                                                                                                                                                                                                                                                                                                                                                                                                                                                                                                                                                                                                                                                                                                                                                                                                                                                                                                                                                                                                                                                                                                                                                                                                                                                                                                                                                                                                                                                                                                                                                                                | FRONT ANTI ROLL      | BAR BUSH 25MM          |                               |
|                                                                                                                                                                                                                                                                                                                                                                                                                                                                                                                                                                                                                                                                                                                                                                                                                                                                                                                                                                                                                                                                                                                                                                                                                                                                                                                                                                                                                                                                                                                                                                                                                                                                                                                                                                                                                                                                                                                                                                                                                                                                                                                                | Qty Per Car <b>2</b> | Diagram Ref. <b>3</b>  | Part No. <b>PFF 8580325</b>   |
|                                                                                                                                                                                                                                                                                                                                                                                                                                                                                                                                                                                                                                                                                                                                                                                                                                                                                                                                                                                                                                                                                                                                                                                                                                                                                                                                                                                                                                                                                                                                                                                                                                                                                                                                                                                                                                                                                                                                                                                                                                                                                                                                | REAR TIE BAR OUTE    | ER BUSH                |                               |
|                                                                                                                                                                                                                                                                                                                                                                                                                                                                                                                                                                                                                                                                                                                                                                                                                                                                                                                                                                                                                                                                                                                                                                                                                                                                                                                                                                                                                                                                                                                                                                                                                                                                                                                                                                                                                                                                                                                                                                                                                                                                                                                                | Qty Per Car <b>2</b> | Diagram Ref. 11        | Part No. <b>PFR 85811</b>     |
|                                                                                                                                                                                                                                                                                                                                                                                                                                                                                                                                                                                                                                                                                                                                                                                                                                                                                                                                                                                                                                                                                                                                                                                                                                                                                                                                                                                                                                                                                                                                                                                                                                                                                                                                                                                                                                                                                                                                                                                                                                                                                                                                |                      |                        |                               |