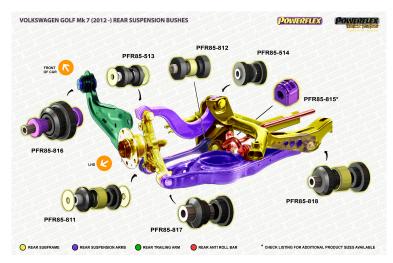

### **REAR TIE BAR INNER BUSH**

Qty Per Car 2

|    | 4-y · c. cu            |                         |                               |
|----|------------------------|-------------------------|-------------------------------|
|    | REAR UPPER LINK O      | JTER BUSH               |                               |
|    | Qty Per Car <b>2</b>   | Diagram Ref. 13         | Part No. <b>PFR 85513</b>     |
|    | exc. VAT <b>£17.45</b> | inc. VAT <b>£20.94</b>  |                               |
|    | REAR UPPER LINK IN     | NER BUSH                |                               |
|    | Qty Per Car <b>2</b>   | Diagram Ref. <b>14</b>  | Part No. <b>PFR 85514</b>     |
|    | REAR ANTI ROLL BAI     | R BUSH 18.5MM           |                               |
|    | Qty Per Car <b>2</b>   | Diagram Ref. <b>15</b>  | Part No. <b>PFR 8581518.5</b> |
|    | REAR ANTI ROLL BAI     | R BUSH 19.6MM           |                               |
|    | Qty Per Car <b>2</b>   | Diagram Ref. <b>15</b>  | Part No. <b>PFR 8581519.6</b> |
|    | REAR ANTI ROLL BAI     | R BUSH 20.7MM           |                               |
|    | Qty Per Car <b>2</b>   | Diagram Ref. 15         | Part No. <b>PFR 8581520.7</b> |
|    | REAR ANTI ROLL BAI     | R BUSH 21.7MM           |                               |
|    | Qty Per Car <b>2</b>   | Diagram Ref. 15         | Part No. <b>PFR 8581521.7</b> |
|    | REAR TRAILING ARM      | BUSH                    |                               |
|    | Qty Per Car <b>2</b>   | Diagram Ref. <b>16</b>  | Part No. <b>PFR 85816</b>     |
|    | REAR LOWER ARM O       | UTER BUSH               |                               |
|    | Qty Per Car <b>2</b>   | Diagram Ref. <b>17</b>  | Part No. <b>PFR 85817</b>     |
|    | REAR LOWER ARM IN      | INER BUSH               |                               |
|    | Qty Per Car <b>2</b>   | Diagram Ref. <b>18</b>  | Part No. <b>PFR 85818</b>     |
|    | LOWER ENGINE MOU       | NT INSERT (LARGE)       |                               |
|    | Qty Per Car <b>1</b>   | Diagram Ref. <b>30</b>  | Part No. <b>PFF 85830</b>     |
|    | LOWER ENGINE MOU       | NT INSERT (LARGE) TRACK | USE                           |
| æ. | Qty Per Car <b>1</b>   | Diagram Ref. <b>30</b>  | Part No. <b>PFF 85830P</b>    |
|    |                        |                         |                               |

Diagram Ref. 12

Part No. **PFR 85812** 