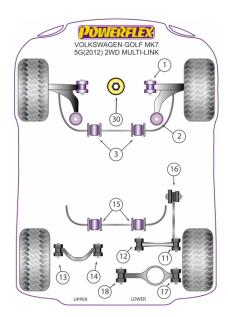

Use PFF85-830 Or PFF85-831 For OEM part number 5Q0198 037 A

Use PFF85-832 Or PFF85-833 For OEM part number 5Q0198 037 B

| Pomorra                                                                                                                                                                                                                                                                                                                                                                                                                                                                                                                                                                                                                                                                                                                                                                                                                                                                                                                                                                                                                                                                                                                                                                                                                                                                                                                                                                                                                                                                                                                                                                                                                                                                                                                                                                                                                                                                                                                                                                                                                                                                                                                        | POWERFLEX HAND       | LING PACK (2012 -)     |                               |
|--------------------------------------------------------------------------------------------------------------------------------------------------------------------------------------------------------------------------------------------------------------------------------------------------------------------------------------------------------------------------------------------------------------------------------------------------------------------------------------------------------------------------------------------------------------------------------------------------------------------------------------------------------------------------------------------------------------------------------------------------------------------------------------------------------------------------------------------------------------------------------------------------------------------------------------------------------------------------------------------------------------------------------------------------------------------------------------------------------------------------------------------------------------------------------------------------------------------------------------------------------------------------------------------------------------------------------------------------------------------------------------------------------------------------------------------------------------------------------------------------------------------------------------------------------------------------------------------------------------------------------------------------------------------------------------------------------------------------------------------------------------------------------------------------------------------------------------------------------------------------------------------------------------------------------------------------------------------------------------------------------------------------------------------------------------------------------------------------------------------------------|----------------------|------------------------|-------------------------------|
|                                                                                                                                                                                                                                                                                                                                                                                                                                                                                                                                                                                                                                                                                                                                                                                                                                                                                                                                                                                                                                                                                                                                                                                                                                                                                                                                                                                                                                                                                                                                                                                                                                                                                                                                                                                                                                                                                                                                                                                                                                                                                                                                | Qty Per Car <b>1</b> | Diagram Ref.           | Part No. <b>PF85K-1007</b>    |
| Example of the second s | POWERFLEX HAND       | LING PACK ( 2012 - )   |                               |
|                                                                                                                                                                                                                                                                                                                                                                                                                                                                                                                                                                                                                                                                                                                                                                                                                                                                                                                                                                                                                                                                                                                                                                                                                                                                                                                                                                                                                                                                                                                                                                                                                                                                                                                                                                                                                                                                                                                                                                                                                                                                                                                                | Qty Per Car <b>1</b> | Diagram Ref.           | Part No. <b>PF85K-1008</b>    |
|                                                                                                                                                                                                                                                                                                                                                                                                                                                                                                                                                                                                                                                                                                                                                                                                                                                                                                                                                                                                                                                                                                                                                                                                                                                                                                                                                                                                                                                                                                                                                                                                                                                                                                                                                                                                                                                                                                                                                                                                                                                                                                                                | FRONT WISHBONE       | FRONT BUSH             |                               |
|                                                                                                                                                                                                                                                                                                                                                                                                                                                                                                                                                                                                                                                                                                                                                                                                                                                                                                                                                                                                                                                                                                                                                                                                                                                                                                                                                                                                                                                                                                                                                                                                                                                                                                                                                                                                                                                                                                                                                                                                                                                                                                                                | Qty Per Car <b>2</b> | Diagram Ref. 1         | Part No. <b>PFF 85501</b>     |
|                                                                                                                                                                                                                                                                                                                                                                                                                                                                                                                                                                                                                                                                                                                                                                                                                                                                                                                                                                                                                                                                                                                                                                                                                                                                                                                                                                                                                                                                                                                                                                                                                                                                                                                                                                                                                                                                                                                                                                                                                                                                                                                                | FRONT WISHBONE       | FRONT BUSH CAMBER ADJU | STABLE                        |
|                                                                                                                                                                                                                                                                                                                                                                                                                                                                                                                                                                                                                                                                                                                                                                                                                                                                                                                                                                                                                                                                                                                                                                                                                                                                                                                                                                                                                                                                                                                                                                                                                                                                                                                                                                                                                                                                                                                                                                                                                                                                                                                                | Qty Per Car <b>2</b> | Diagram Ref. 1         | Part No. <b>PFF 85501G</b>    |
| and the second se                                                                                                                                                                                                                                                                                                                                                                                                                                                                                                                                                                                                                                                                                                                                                                                                                                                                                                                                                                                                                                                                                                                                                                                                                                                                                                                                                                                                                            | FRONT WISHBONE       | REAR BUSH              |                               |
|                                                                                                                                                                                                                                                                                                                                                                                                                                                                                                                                                                                                                                                                                                                                                                                                                                                                                                                                                                                                                                                                                                                                                                                                                                                                                                                                                                                                                                                                                                                                                                                                                                                                                                                                                                                                                                                                                                                                                                                                                                                                                                                                | Qty Per Car <b>2</b> | Diagram Ref. 2         | Part No. <b>PFF 85802</b>     |
|                                                                                                                                                                                                                                                                                                                                                                                                                                                                                                                                                                                                                                                                                                                                                                                                                                                                                                                                                                                                                                                                                                                                                                                                                                                                                                                                                                                                                                                                                                                                                                                                                                                                                                                                                                                                                                                                                                                                                                                                                                                                                                                                | FRONT WISHBONE       | REAR BUSH              |                               |
|                                                                                                                                                                                                                                                                                                                                                                                                                                                                                                                                                                                                                                                                                                                                                                                                                                                                                                                                                                                                                                                                                                                                                                                                                                                                                                                                                                                                                                                                                                                                                                                                                                                                                                                                                                                                                                                                                                                                                                                                                                                                                                                                | Qty Per Car <b>2</b> | Diagram Ref. 2         | Part No. <b>PFF 85802BLK</b>  |
|                                                                                                                                                                                                                                                                                                                                                                                                                                                                                                                                                                                                                                                                                                                                                                                                                                                                                                                                                                                                                                                                                                                                                                                                                                                                                                                                                                                                                                                                                                                                                                                                                                                                                                                                                                                                                                                                                                                                                                                                                                                                                                                                | FRONT ANTI ROLL E    | BAR BUSH 21.7MM        |                               |
|                                                                                                                                                                                                                                                                                                                                                                                                                                                                                                                                                                                                                                                                                                                                                                                                                                                                                                                                                                                                                                                                                                                                                                                                                                                                                                                                                                                                                                                                                                                                                                                                                                                                                                                                                                                                                                                                                                                                                                                                                                                                                                                                | Qty Per Car <b>2</b> | Diagram Ref. <b>3</b>  | Part No. <b>PFF 8580321.7</b> |
|                                                                                                                                                                                                                                                                                                                                                                                                                                                                                                                                                                                                                                                                                                                                                                                                                                                                                                                                                                                                                                                                                                                                                                                                                                                                                                                                                                                                                                                                                                                                                                                                                                                                                                                                                                                                                                                                                                                                                                                                                                                                                                                                | FRONT ANTI ROLL      | BAR BUSH 23.2MM        |                               |
| troncourse?                                                                                                                                                                                                                                                                                                                                                                                                                                                                                                                                                                                                                                                                                                                                                                                                                                                                                                                                                                                                                                                                                                                                                                                                                                                                                                                                                                                                                                                                                                                                                                                                                                                                                                                                                                                                                                                                                                                                                                                                                                                                                                                    | Qty Per Car <b>2</b> | Diagram Ref. <b>3</b>  | Part No. <b>PFF 8580323.2</b> |
|                                                                                                                                                                                                                                                                                                                                                                                                                                                                                                                                                                                                                                                                                                                                                                                                                                                                                                                                                                                                                                                                                                                                                                                                                                                                                                                                                                                                                                                                                                                                                                                                                                                                                                                                                                                                                                                                                                                                                                                                                                                                                                                                | FRONT ANTI ROLL      | BAR BUSH 24MM          |                               |
|                                                                                                                                                                                                                                                                                                                                                                                                                                                                                                                                                                                                                                                                                                                                                                                                                                                                                                                                                                                                                                                                                                                                                                                                                                                                                                                                                                                                                                                                                                                                                                                                                                                                                                                                                                                                                                                                                                                                                                                                                                                                                                                                | Qty Per Car <b>2</b> | Diagram Ref. <b>3</b>  | Part No. <b>PFF 8580324</b>   |
|                                                                                                                                                                                                                                                                                                                                                                                                                                                                                                                                                                                                                                                                                                                                                                                                                                                                                                                                                                                                                                                                                                                                                                                                                                                                                                                                                                                                                                                                                                                                                                                                                                                                                                                                                                                                                                                                                                                                                                                                                                                                                                                                | FRONT ANTI ROLL      | BAR BUSH 25MM          |                               |
|                                                                                                                                                                                                                                                                                                                                                                                                                                                                                                                                                                                                                                                                                                                                                                                                                                                                                                                                                                                                                                                                                                                                                                                                                                                                                                                                                                                                                                                                                                                                                                                                                                                                                                                                                                                                                                                                                                                                                                                                                                                                                                                                | Qty Per Car <b>2</b> | Diagram Ref. <b>3</b>  | Part No. <b>PFF 8580325</b>   |
|                                                                                                                                                                                                                                                                                                                                                                                                                                                                                                                                                                                                                                                                                                                                                                                                                                                                                                                                                                                                                                                                                                                                                                                                                                                                                                                                                                                                                                                                                                                                                                                                                                                                                                                                                                                                                                                                                                                                                                                                                                                                                                                                | REAR TIE BAR OUTE    | ER BUSH                |                               |
|                                                                                                                                                                                                                                                                                                                                                                                                                                                                                                                                                                                                                                                                                                                                                                                                                                                                                                                                                                                                                                                                                                                                                                                                                                                                                                                                                                                                                                                                                                                                                                                                                                                                                                                                                                                                                                                                                                                                                                                                                                                                                                                                | Qty Per Car <b>2</b> | Diagram Ref. 11        | Part No. <b>PFR 85811</b>     |
|                                                                                                                                                                                                                                                                                                                                                                                                                                                                                                                                                                                                                                                                                                                                                                                                                                                                                                                                                                                                                                                                                                                                                                                                                                                                                                                                                                                                                                                                                                                                                                                                                                                                                                                                                                                                                                                                                                                                                                                                                                                                                                                                |                      |                        |                               |

### **REAR TIE BAR INNER BUSH**

Qty Per Car 2

|    | 4-y · c. cu            |                         |                               |
|----|------------------------|-------------------------|-------------------------------|
|    | REAR UPPER LINK O      | JTER BUSH               |                               |
|    | Qty Per Car <b>2</b>   | Diagram Ref. 13         | Part No. <b>PFR 85513</b>     |
|    | exc. VAT <b>£17.45</b> | inc. VAT <b>£20.94</b>  |                               |
|    | REAR UPPER LINK IN     | NER BUSH                |                               |
|    | Qty Per Car <b>2</b>   | Diagram Ref. <b>14</b>  | Part No. <b>PFR 85514</b>     |
|    | REAR ANTI ROLL BAI     | R BUSH 18.5MM           |                               |
|    | Qty Per Car <b>2</b>   | Diagram Ref. <b>15</b>  | Part No. <b>PFR 8581518.5</b> |
|    | REAR ANTI ROLL BAI     | R BUSH 19.6MM           |                               |
|    | Qty Per Car <b>2</b>   | Diagram Ref. <b>15</b>  | Part No. <b>PFR 8581519.6</b> |
|    | REAR ANTI ROLL BAI     | R BUSH 20.7MM           |                               |
|    | Qty Per Car <b>2</b>   | Diagram Ref. 15         | Part No. <b>PFR 8581520.7</b> |
|    | REAR ANTI ROLL BAI     | R BUSH 21.7MM           |                               |
|    | Qty Per Car <b>2</b>   | Diagram Ref. 15         | Part No. <b>PFR 8581521.7</b> |
|    | REAR TRAILING ARM      | BUSH                    |                               |
|    | Qty Per Car <b>2</b>   | Diagram Ref. <b>16</b>  | Part No. <b>PFR 85816</b>     |
|    | REAR LOWER ARM O       | UTER BUSH               |                               |
|    | Qty Per Car <b>2</b>   | Diagram Ref. <b>17</b>  | Part No. <b>PFR 85817</b>     |
|    | REAR LOWER ARM IN      | INER BUSH               |                               |
|    | Qty Per Car <b>2</b>   | Diagram Ref. <b>18</b>  | Part No. <b>PFR 85818</b>     |
|    | LOWER ENGINE MOU       | NT INSERT (LARGE)       |                               |
|    | Qty Per Car <b>1</b>   | Diagram Ref. <b>30</b>  | Part No. <b>PFF 85830</b>     |
|    | LOWER ENGINE MOU       | NT INSERT (LARGE) TRACK | USE                           |
| æ. | Qty Per Car <b>1</b>   | Diagram Ref. <b>30</b>  | Part No. <b>PFF 85830P</b>    |
|    |                        |                         |                               |

Diagram Ref. 12

Part No. **PFR 85812** 

## LOWER ENGINE MOUNT INSERT (LARGE) DIESEL

Qty Per Car **1** 

Diagram Ref. **30** 

Part No. **PFF 85830R** 

| ALLANTO | FRONT LOWER ENGINE MOUNT HYBRID BUSH (LARGE) |                           |                            |
|---------|----------------------------------------------|---------------------------|----------------------------|
|         | Qty Per Car <b>1</b>                         | Diagram Ref. <b>30</b>    | Part No. <b>PFF 85831</b>  |
| _       | LOWER ENGINE MOUNT (LARGE) INSERT            |                           |                            |
|         | Qty Per Car <b>1</b>                         | Diagram Ref. <b>30</b>    | Part No. <b>PFF 85832</b>  |
|         | LOWER ENGINE MO                              | OUNT (LARGE) INSERT TRACI | K USE                      |
|         | Qty Per Car <b>1</b>                         | Diagram Ref. 30           | Part No. <b>PFF 85832P</b> |
|         | LOWER ENGINE MO                              | OUNT (LARGE) INSERT DIESE | L                          |
|         | Qty Per Car <b>1</b>                         | Diagram Ref. 30           | Part No. <b>PFF 85832R</b> |
| Ninty   | FRONT LOWER ENG                              | GINE MOUNT HYBRID BUSH (  | (LARGE)                    |
|         | Qty Per Car <b>1</b>                         | Diagram Ref. <b>30</b>    | Part No. <b>PFF 85833</b>  |