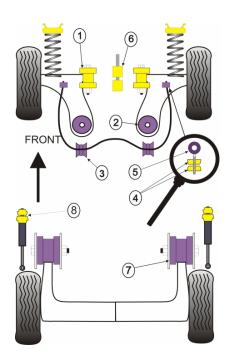

## FRONT WISHBONE INNER BUSH (FRONT)

Qty Per Car 2 Diagram Ref. 1 Part No. **PFF 85401** 

# FRONT WISHBONE INNER BUSH (REAR)

Qty Per Car 2 Diagram Ref. 2 Part No. **PFF 85402** 

# FRONT ANTI ROLL BAR BUSH 18MM

Qty Per Car 2 Diagram Ref. 3 Part No. PFF 8540318

#### FRONT ANTI ROLL BAR BUSH 20MM

Qty Per Car 2 Diagram Ref. 3 Part No. **PFF 8540320** 

#### FRONT ANTI ROLL BAR BUSH 22MM

Qty Per Car 2

Diagram Ref. 3

Part No. **PFF 8540322** 

# FRONT EYE BOLT MOUNTING BUSH 10MM (M8 NUT)

Qty Per Car 2

Diagram Ref. 4

Part No. **PFF 8520810** 

## FRONT ANTI ROLL BAR EYE BOLT BUSH 18MM

Qty Per Car 2

Diagram Ref. 5

Part No. **PFF 85209** 

# FRONT ANTI ROLL BAR EYE BOLT BUSH 20MM

Qty Per Car 2

Diagram Ref. **5** 

Part No. **PFF 8520920** 

# **LOWER ENGINE MOUNT LARGE BUSH**

Qty Per Car 1

Diagram Ref. 6

Part No. **PFF 85920** 

#### **REAR BEAM MOUNTING BUSH**

Qty Per Car 2

Diagram Ref. 7

Part No. **PFR 85615** 

## **REAR BEAM MOUNTING BUSH**

Qty Per Car 2

Diagram Ref. 7

Part No. **PFR 85915** 

## **REAR SHOCK TOP MOUNTING BUSH**

Qty Per Car 2

Diagram Ref. 8

Part No. **PFR 85240**