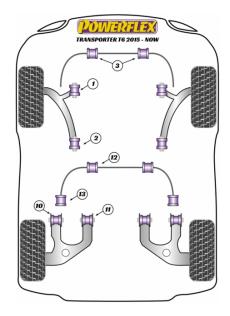

#### FRONT ARM FRONT BUSH

Qty Per Car 2 Diagram Ref. 1

Part No. **PFF 851301** 

# FRONT ARM FRONT BUSH, CAMBER ADJUSTABLE

Qty Per Car 2 Diagram Ref. 1

Part No. **PFF 851301G** 

#### FRONT ARM REAR BUSH

Qty Per Car 2 Diagram Ref. 2

Part No. **PFF 851302** 

### FRONT ARM REAR BUSH, CASTER ADJUSTABLE

Qty Per Car 2 Diagram Ref. 2

Part No. **PFF 851302G** 

#### FRONT ANTI ROLL BAR BUSH 22MM

Qty Per Car 2 Diagram Ref. 3 Part No. PFF 85130322

# FRONT ANTI ROLL BAR BUSH 23MM

Qty Per Car 2 Diagram Ref. 3 Part No. **PFF 85130323** 

#### FRONT ANTI ROLL BAR BUSH 25MM

Qty Per Car 2

Diagram Ref. 3

Part No. **PFF 85130325** 

#### **REAR ARM OUTER BUSH**

Oty Per Car 2

Diagram Ref. 10

Part No. **PFR 851310** 

#### **REAR ARM OUTER BUSH, ADJUSTABLE**

Qty Per Car 2

Diagram Ref. 10

Part No. **PFR 851310G** 

#### **REAR ARM INNER BUSH**

Qty Per Car 2

Diagram Ref. 11

Part No. **PFR 851311** 

### **REAR ARM INNER BUSH, ADJUSTABLE**

Qty Per Car 2

Diagram Ref. 11

Part No. **PFR 851311G** 

#### **REAR ANTI ROLL BAR BUSH TO CHASSIS 22MM**

Qty Per Car 2

Diagram Ref. 12

Part No. **PFR 85131222** 

### **REAR ANTI ROLL BAR BUSH TO CHASSIS 24MM**

Qty Per Car 2

Diagram Ref. 12

Part No. **PFR 85131224** 

## **REAR ANTI ROLL BAR BUSH TO CHASSIS 28MM**

Qty Per Car 2

Diagram Ref. 12

Part No. **PFR 85131228** 

#### **REAR ANTI ROLL BAR BUSH TO ARM 22MM**

Qty Per Car 2

Diagram Ref. 13

Part No. **PFR 85131322** 

# **REAR ANTI ROLL BAR BUSH TO ARM 24MM**

Qty Per Car 2

Diagram Ref. 13

Part No. **PFR 85131324** 

### **REAR ANTI ROLL BAR BUSH TO ARM 28MM**

Qty Per Car 2

Diagram Ref. 13

Part No. **PFR 85131328**