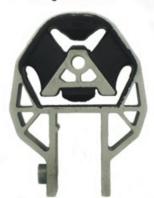

#### Notes:

- PFF 19801 suitable for M12 bolt
- PFF 198011 suitable for M14 bolt
- PFR 19810G is an on-car adjustable bush and is designed to provide +/- 1 degree of camber adjustment. For a non adjustable version use PFR 19810
- Please check engine mount bracket design use either PFF 191220 or PFF 191222, niether are suitable for diesel models.

# **LOWER ENGINE MOUNT INSERT**

Qty Per Car 1

Diagram Ref. 20

Part No. **PFF 191220** 

# **LOWER ENGINE MOUNT INSERT**

Qty Per Car 1

Diagram Ref. 20

Part No. **PFF 191222**