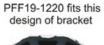

#### Notes:

- PFF 19801 suitable for M12 bolt
- PFF 198011 suitable for M14 bolt
- PFR 19810G is an on-car adjustable bush and is designed to provide +/- 1 degree of camber adjustment. For a non adjustable version use PFR 19810
- Please check engine mount bracket design use either PFF 191220 or PFF 191222, niether are suitable for diesel models.

# **LOWER ENGINE MOUNT INSERT**

Qty Per Car 1

Diagram Ref. 20

Part No. **PFF 191220** 

# **LOWER ENGINE MOUNT INSERT**

Qty Per Car 1

Diagram Ref. 20

Part No. **PFF 191222**