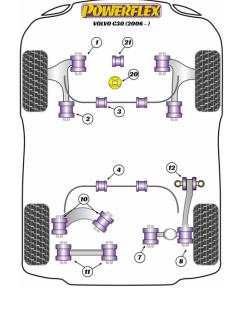

# **C30 (2006 ONWARDS)**

The prices shown on our website are per bush.

To get the total pack price you will need to multiple this price by the number of bushes per vehicle.

### **Bush Price** x Qty Per Car = Pack Price

#### Notes:

- PFF 19801 suitable for M12 bolt
- PFF 198011 suitable for M14 bolt
- PFR 19810G is an on-car adjustable bush and is designed to provide +/- 1 degree of camber adjustment. For a non adjustable version use PFR 19810
- Please check engine mount bracket design use either PFF 191220 or PFF 191222, niether are suitable for diesel models.

In addition to the Road Series parts listed please check the Black Series website for other bushes suitable for this car that may be more suited to Track/Race use.