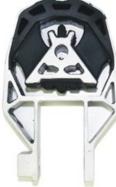

#### Notes:

- PFF 19801 suitable for M12 bolt
- PFF 198011 suitable for M14 bolt
- PFR 19810G is an on-car adjustable bush and is designed to provide +/- 1 degree of camber adjustment. For a non adjustable version use PFR 19810
- Please check engine mount bracket design use either PFF 191220 or PFF 191222, niether are suitable for diesel models.

# **LOWER ENGINE MOUNT INSERT**

Qty Per Car 1

Diagram Ref. 20

Part No. **PFF 191220** 

# **LOWER ENGINE MOUNT INSERT**

Qty Per Car 1

Diagram Ref. 20

Part No. **PFF 191222**