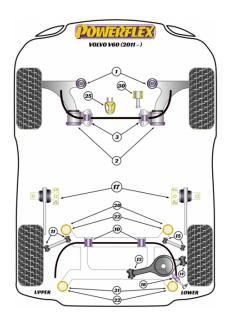

#### FRONT ARM FRONT BUSH

Qty Per Car 2

Diagram Ref. 1

Part No. **PFF 191901** 

#### **FRONT ARM REAR BUSH**

Qty Per Car 2

Diagram Ref. 2

Part No. **PFF 191902** 

#### FRONT ANTI ROLL BAR TO CHASSIS BUSH 22MM

Qty Per Car 2

Diagram Ref. 3

Part No. **PFF 19160322** 

# **REAR ANTI-ROLL BAR BUSH**

Qty Per Car 2

Diagram Ref. **10** 

Part No. **PFR 19191020.3** 

#### **REAR UPPER ARM BUSH**

Qty Per Car 4

Diagram Ref. 11

Part No. **PFR 191911** 

#### **REAR LOWER ARM INNER BUSH**

Qty Per Car 2

Diagram Ref. 13

Part No. **PFR 191913** 

#### **REAR LOWER ARM OUTER BUSH**

Qty Per Car 2

Diagram Ref. 14

Part No. **PFR 191914** 

#### **REAR TOE LINK ARM BUSH**

Qty Per Car 4

Diagram Ref. 15

Part No. **PFR 191915** 

# **REAR TRAILING ARM BUSH**

Oty Per Car 2

Diagram Ref. 17

Part No. **PFR 191917** 

# **REAR ANTI ROLL BAR TO LINK ROD BUSH**

Qty Per Car 2

Diagram Ref. 18

Part No. **PFR 191918** 

# **REAR SUBFRAME FRONT BUSH INSERTS**

Qty Per Car 2

Diagram Ref. 20

Part No. **PFR 191920** 

# **REAR SUBFRAME REAR BUSH INSERTS**

Qty Per Car 2

Diagram Ref. 21

Part No. **PFR 191921** 

# **REAR SUBFRAME BUSH**

Qty Per Car 4

Diagram Ref. 22

Part No. **PFR 191922** 

#### **LOWER ENGINE MOUNT INSERT**

Qty Per Car 1

Diagram Ref. 25

Part No. **PFF 191925** 

# **TORQUE ROD INSERT**

Qty Per Car 1

Diagram Ref. 30

Part No. **PFF 881030**