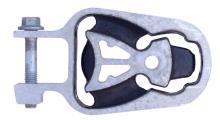

# PFF19-1925 FITS LOWER ENGINE MOUNT WITH THIS PROFILE ONLY

In addition to the Road Series parts listed please check the Black Series website for other bushes suitable for this car that may be more suited to Track/Race use.

#### **LOWER ENGINE MOUNT INSERT**

Qty Per Car 1

Diagram Ref. 25

Part No. **PFF 191925** 