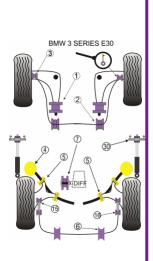

In addition to the Road Series parts listed please check the Black Series website for other bushes suitable for this car that may be more suited to Track/Race use.

| Bush description                            | Quantity<br>Per Car | Diagram<br>Reference | Part<br>Number | Retail Price<br>Each |
|---------------------------------------------|---------------------|----------------------|----------------|----------------------|
|                                             |                     |                      |                |                      |
| Front Lower Wishbone Rear Bush<br>Eccentric | 2                   | 1                    | PFF 5303       |                      |

| <b>3</b> 6 | Rear Beam Mounting Bush | 2 | 4 | PFR 5305 |  |
|------------|-------------------------|---|---|----------|--|
|            | Rear Trailing Arm Bush  | 4 | 5 | PFR 5306 |  |
| 2          | Rear Diff Mounting Bush | 1 | 7 | PFR 5300 |  |
|            |                         |   |   |          |  |
|            |                         |   |   |          |  |