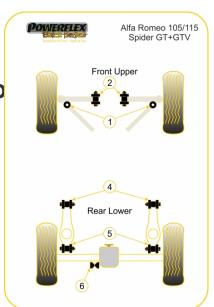

#### **CASTER ARM TO UPPER BALL JOINT**

Qty Per Car 2 Diagram Ref. 1 Part No. **PFF1-301BLK** 

#### **UPPER ARM TO BODY INNER BUSH**

Qty Per Car 2 Diagram Ref. 2 Part No. PFF1-302BLK

#### **REAR TRAILING ARM FRONT BUSH**

Qty Per Car 2 Diagram Ref. 4 Part No. PFR1-403BLK

## **REAR TRAILING ARM REAR BUSH**

Qty Per Car 2 Diagram Ref. 5 Part No. PFR1-405BLK

### **REAR DIFF MOUNTING BUSH**

Qty Per Car 1 Diagram Ref. 6 Part No. PFR1-305BLK