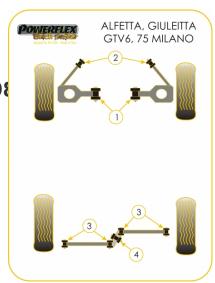

# ALFETTA, GIULIETTA, GTV6 TYPE 116 (1972-198

## FRONT UPPER SPRING MOUNT INNER BUSH

Qty Per Car 2 Diagram Ref. 1 Part No. PFF1-201BLK

## FRONT CASTER BAR TO BODY

Qty Per Car 2 Diagram Ref. 2 Part No. PFF1-202BLK

## **REAR WATTS LINKAGE BUSH**

Qty Per Car 4 Diagram Ref. 3 Part No. PFR1-210BLK

## **REAR WATTS LINKAGE CENTRE BUSH**

Qty Per Car 1 Diagram Ref. 4 Part No. **PFR1-211BLK**