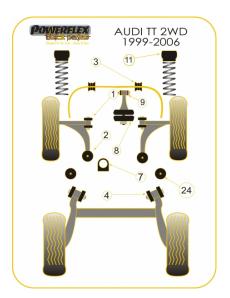

# TT MK1 TYP 8N 2WD (1999-2006)

## FRONT WISHBONE FRONT BUSH, CAST ARM, 45MM OD

Qty Per Car **2** Diagram Ref. **1** 

Part No. PFF3-501BLK

## FRONT WISHBONE FRONT BUSH

Qty Per Car 2 Diagram Ref. 1 Part No. PFF85-201BLK

## **FRONT WISHBONE REAR BUSH**

Qty Per Car 2 Diagram Ref. 2 Part No. PFF3-610BLK

## FRONT WISHBONE REAR BUSH (RACE USE)

Qty Per Car 2 Diagram Ref. 2 Part No. PFF85-414BLK

#### FRONT ANTI ROLL BAR MOUNTING 19MM

Qty Per Car 2 Diagram Ref. 3 Part No. PFF3-503-19BLK

## FRONT ANTI ROLL BAR MOUNTING 20MM

Oty Per Car 2 Diagram Ref. 3 Part No. PFF3-503-20BLK

## **REAR BEAM MOUNTING BUSH, 72.5MM**

Qty Per Car 2 Diagram Ref. 4 Part No. **PFR85-415BLK** 

## **REAR BEAM MOUNTING BUSH, 69MM**

Qty Per Car 2 Diagram Ref. 4 Part No. PFR85-610BLK

## STEERING RACK MOUNT BUSH

Qty Per Car 1

Diagram Ref. 7

Part No. PFF85-416BLK

## FRONT ENGINE MOUNT DOG BONE

Qty Per Car 1

Diagram Ref. 8

Part No. PFF85-420BLK

## FRONT ENGINE MOUNT DOG BONE SMALL BUSH

Qty Per Car **1** 

Diagram Ref. 9

Part No. PFF85-505BLK

## FRONT STRUT TOP MOUNT BUSH

Qty Per Car 2

Diagram Ref. 11

Part No. PFF85-430BLK

## FRONT STRUT TOP MOUNT BUSH -10MM

Qty Per Car 2

Diagram Ref. 11

Part No. PFF85-431BLK

## FRONT SUBFRAME REAR BUSH

Qty Per Car 2

Diagram Ref. 24

Part No. PFF85-424BLK