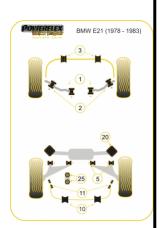

|      | Bush description                                     | Quantity<br>Per Car | Diagram<br>Reference | Part<br>Number    |  |
|------|------------------------------------------------------|---------------------|----------------------|-------------------|--|
| A    | Front Arm Inner Bush                                 | 2                   | 1                    | PFF5-1601BLK      |  |
| dado | Front Arm Outer Bush  Click for fitting instructions | 2                   | 2                    | PFF5-1602BLK      |  |
| 80   | Front Anti Roll Bar Bush 22mm                        | 2                   | 3                    | PFF5-1603-22BLK   |  |
| 80   | Front Anti Roll Bar Bush 23.5mm                      | 2                   | 3                    | PFF5-1603-23.5BLK |  |
| ijir | Rear Trailing Arm Bush                               | 4                   | 5                    | PFR5-306BLK       |  |
|      |                                                      |                     |                      |                   |  |

|                         | Rear Trailing Arm Bush Adjustable  Click for fitting instructions | 4 | 5  | PFR5-306GBLK    |  |
|-------------------------|-------------------------------------------------------------------|---|----|-----------------|--|
| 1                       | Rear Anti Roll Bar Bush 16mm                                      | 2 | 10 | PFR5-1610-16BLK |  |
| 4                       | Rear Anti Roll Bar Link Rod Bush                                  | 2 | 11 | PFR5-1611BLK    |  |
| 4                       | Rear Axle Carrier Mount Bush  Click for fitting instructions      | 2 | 20 | PFR5-1620BLK    |  |
| ( ) ( ) ( ) ( ) ( ) ( ) | Rear Diff Mounting Bush                                           | 2 | 25 | PFR5-1625BLK    |  |
|                         |                                                                   |   |    |                 |  |