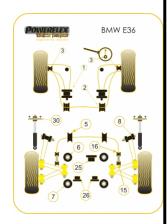

## **Notes**

- PFF5-303 is an eccentric bush for the M3 or where increased castor is required
- PFF5-301 is an concentric bush for non M3 models
- Please check front and rear roll bar size before ordering.
- PFF5-304 is designed to fit models where the Anti Roll Bar joins the lower arm not the shock absorber. This part will not
  fit the M' versions as a consequence.
- PFR5-5630-10 fits cars with standard or aftermarket rear shock absorber with a 10mm pin, PFR5-5630-12
- PFR5-324 fits later M3 Evo models where the bush fits into a separate mounting bracket
- PFR5-325 fits all models. (M3 models upto 1996) with the bush in the subframe
- PFR5-326 fits all models including all M3 models

|            | Bush description                                                                      | Quantity<br>Per Car | Diagram<br>Reference | Part<br>Number | Retail Price<br>Each |
|------------|---------------------------------------------------------------------------------------|---------------------|----------------------|----------------|----------------------|
| 3          | Front Lower Wishbone Rear Bush                                                        | 2                   | 1                    | PFF5-301BLK    |                      |
| 818<br>818 | Front Lower Wishbone Rear Bush Eccentric  Click for fitting instructions              | 2                   | 1                    | PFF5-303BLK    |                      |
|            | Front Anti Roll Bar Mounting 23mm                                                     | 2                   | 2                    | PFF5-310-23BLK |                      |
|            | Front Anti Roll Bar Mounting 24mm                                                     | 2                   | 2                    | PFF5-310-24BLK |                      |
| 1          | Front Anti Roll Bar Mounting 25mm                                                     | 2                   | 2                    | PFF5-310-25BLK |                      |
|            | Front Anti Roll Bar Mounting 26mm                                                     | 2                   | 2                    | PFF5-310-26BLK |                      |
|            | Front Anti Roll Bar Mounting 27mm                                                     | 2                   | 2                    | PFF5-310-27BLK |                      |
|            | Front Anti Roll Bar Mounting 28mm                                                     | 2                   | 2                    | PFF5-310-28BLK |                      |
| 360        | Anti Roll Bar Link Rod Bush                                                           | 2                   | 3                    | PFF5-304BLK    |                      |
| 1          | Rear Roll Bar Mounting Bush 15mm                                                      | 2                   | 5                    | PFR5-504-15BLK |                      |
| 1          | Rear Roll Bar Mounting Bush 18mm                                                      | 2                   | 5                    | PFR5-504-18BLK |                      |
| -          | Rear Roll Bar Mounting Bush 19mm                                                      | 2                   | 5                    | PFR5-504-19BLK |                      |
| 1          | Rear Roll Bar Mounting Bush 20mm                                                      | 2                   | 5                    | PFR5-504-20BLK |                      |
| 310        | Rear Subframe Front Mounting Bush Click for fitting instructions                      | 2                   | 6                    | PFR5-3607BLK   |                      |
| 84.        | Rear Subframe Rear Mounting Bush  Click for fitting instructions                      | 2                   | 7                    | PFR5-3606BLK   |                      |
| 30         | Rear Trailing Arm Front Bush                                                          | 2                   | 8                    | PFR5-3608BLK   |                      |
| 800        | Rear Anti Roll Bar Link To Arm Bush  Click for fitting instructions                   | 2                   | 15                   | PFR5-315BLK    |                      |
| 30         | Rear Anti Roll Bar Link To Anti Roll Bar Bush Since Click for fitting instructions    | 2                   | 16                   | PFR5-316BLK    |                      |
| 30         | Rear Diff Front Mounting Bush, M3 Evo Only Significant Click for fitting instructions | 1                   | 25                   | PFR5-324BLK    |                      |
| 31         | Rear Diff Front Mounting Bush  Click for fitting instructions                         | 1                   | 25                   | PFR5-325BLK    |                      |
| <b>*</b>   | Rear Diff Rear Mounting Bush  Click for fitting instructions                          | 2                   | 26                   | PFR5-326BLK    |                      |
|            |                                                                                       |                     |                      |                |                      |

| 200   | Rear Shock Top Mount Bracket and Bush 10mm  ** Click for fitting instructions | 2 | 30 | PFR5-5630-10BLK |
|-------|-------------------------------------------------------------------------------|---|----|-----------------|
| 100 m | Rear Shock Top Mount Bracket and Bush 12mm  Click for fitting instructions    | 2 | 30 | PFR5-5630-12BLK |
|       | Bump Stop Kit  Click for fitting instructions                                 | 1 |    | BS2003K         |
|       |                                                                               |   |    |                 |