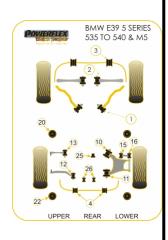

|     | Bush description                                                       | Quantity<br>Per Car | Diagram<br>Reference | Part<br>Number |  |
|-----|------------------------------------------------------------------------|---------------------|----------------------|----------------|--|
| 300 | Front Lower Tie Bar To Chassis Bush<br>Sclick for fitting instructions | 2                   | 1                    | PFF5-501BLK    |  |

| Front Inner Track Control Arm Bush          | 2 | 2  | PFF5-502BLK     |  |
|---------------------------------------------|---|----|-----------------|--|
| Front Anti Roll Bar Bush 23mm               | 2 | 3  | PFF5-4602-23BLK |  |
| Front Anti Roll Bar Bush 24mm               | 2 | 3  | PFF5-4602-24BLK |  |
| Front Anti Roll Bar Bush 25mm               | 2 | 3  | PFF5-4602-25BLK |  |
| Front Anti Roll Bar Mounting Bush<br>27mm   | 2 | 3  | PFF5-4602-27BLK |  |
| Front Anti Roll Bar Mounting Bush<br>22.5mm | 2 | 3  | PFF5-503-225BLK |  |
| Front Anti Roll Bar Mounting Bush<br>24mm   | 2 | 3  | PFF5-503-24BLK  |  |
| Front Anti Roll Bar Mounting Bush<br>25mm   | 2 | 3  | PFF5-503-25BLK  |  |
| Front Anti Roll Bar Mounting Bush<br>27mm   | 2 | 3  | PFF5-503-27BLK  |  |
| Rear Anti Roll Bar Mounting Bush<br>13mm    | 2 | 4  | PFR5-504-13BLK  |  |
| Rear Anti Roll Bar Mounting Bush<br>14mm    | 2 | 4  | PFR5-504-14BLK  |  |
| Rear Roll Bar Mounting Bush 15mm            | 2 | 4  | PFR5-504-15BLK  |  |
| Rear Roll Bar Mounting Bush 16.5mm          | 2 | 4  | PFR5-504-165BLK |  |
| Rear Lower Arm Front Bush                   | 2 | 10 | PFR5-710-10BLK  |  |
| Rear Lower Arm Rear Bush                    | 2 | 11 | PFR5-711-12BLK  |  |
| Rear Lower Arm Rear Bush                    | 2 | 11 | PFR5-711BLK     |  |
| Rear Upper Arm Inner Bush                   | 2 | 12 | PFR5-712BLK     |  |
| Rear Toe Adjust Inner Bush                  | 2 | 13 | PFR5-713BLK     |  |
| Rear Outer Integral Link Upper Bush         | 2 | 15 | PFR5-715BLK     |  |
| Rear Outer Integral Link Lower Bush         | 2 | 16 | PFR5-716BLK     |  |
| Rear Subframe Front Mounting Bush           | 2 | 20 | PFR5-520BLK     |  |
| Rear Subframe Mounting Front Insert         | 2 | 20 | PFR5-521BLK     |  |
|                                             |   |    |                 |  |

| 340 | Rear Subframe Rear Mounting Bush<br>Sclick for fitting instructions | 2 | 22 | PFR5-522BLK |
|-----|---------------------------------------------------------------------|---|----|-------------|
| 90  | Rear Subframe Rear Mounting Insert                                  | 2 | 22 | PFR5-523BLK |
|     | <b>Rear Diff Front Mounting Bush</b> Slick for fitting instructions | 1 | 25 | PFR5-524BLK |
|     | <b>Rear Diff Front Mounting Bush</b> Slick for fitting instructions | 1 | 25 | PFR5-525BLK |
|     | Rear Diff Rear Mounting Bush<br>Sclick for fitting instructions     | 2 | 26 | PFR5-526BLK |
| ő   | Bump Stop Kit<br>Sclick for fitting instructions                    | 1 |    | BS2003K     |
|     |                                                                     |   |    |             |