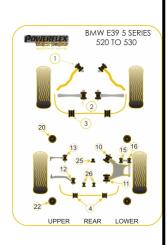

| $\square$ |                                     |                     |                      |                |  |
|-----------|-------------------------------------|---------------------|----------------------|----------------|--|
|           | Bush description                    | Quantity<br>Per Car | Diagram<br>Reference | Part<br>Number |  |
| 840       | Front Lower Tie Bar To Chassis Bush | 2                   | 1                    | PFF5-510BLK    |  |

| Front Inner Track Control Arm Bush          | 2 | 2  | PFF5-511BLK     |  |
|---------------------------------------------|---|----|-----------------|--|
| Front Anti Roll Bar Bush 23mm               | 2 | 3  | PFF5-4602-23BLK |  |
| Front Anti Roll Bar Bush 24mm               | 2 | 3  | PFF5-4602-24BLK |  |
| Front Anti Roll Bar Bush 25mm               | 2 | 3  | PFF5-4602-25BLK |  |
| Front Anti Roll Bar Mounting Bush<br>27mm   | 2 | 3  | PFF5-4602-27BLK |  |
| Front Anti Roll Bar Mounting Bush<br>22.5mm | 2 | 3  | PFF5-503-225BLK |  |
| Front Anti Roll Bar Mounting Bush<br>24mm   | 2 | 3  | PFF5-503-24BLK  |  |
| Front Anti Roll Bar Mounting Bush<br>25mm   | 2 | 3  | PFF5-503-25BLK  |  |
| Front Anti Roll Bar Mounting Bush<br>27mm   | 2 | 3  | PFF5-503-27BLK  |  |
| Rear Anti Roll Bar Mounting Bush<br>13mm    | 2 | 4  | PFR5-504-13BLK  |  |
| Rear Anti Roll Bar Mounting Bush<br>14mm    | 2 | 4  | PFR5-504-14BLK  |  |
| Rear Roll Bar Mounting Bush 15mm            | 2 | 4  | PFR5-504-15BLK  |  |
| Rear Roll Bar Mounting Bush 16.5mm          | 2 | 4  | PFR5-504-165BLK |  |
| Rear Lower Arm Front Bush                   | 2 | 10 | PFR5-710-10BLK  |  |
| Rear Lower Arm Rear Bush                    | 2 | 11 | PFR5-711-12BLK  |  |
| Rear Lower Arm Rear Bush                    | 2 | 11 | PFR5-711BLK     |  |
| Rear Upper Arm Inner Bush                   | 2 | 12 | PFR5-712BLK     |  |
| Rear Toe Adjust Inner Bush                  | 2 | 13 | PFR5-713BLK     |  |
| Rear Outer Integral Link Upper Bush         | 2 | 15 | PFR5-715BLK     |  |
| Rear Outer Integral Link Lower Bush         | 2 | 16 | PFR5-716BLK     |  |
| Rear Subframe Front Mounting Bush           | 2 | 20 | PFR5-520BLK     |  |
| Rear Subframe Mounting Front Insert         | 2 | 20 | PFR5-521BLK     |  |
|                                             |   |    |                 |  |

| 340       | Rear Subframe Rear Mounting Bush<br>Sclick for fitting instructions | 2 | 22 | PFR5-522BLK |
|-----------|---------------------------------------------------------------------|---|----|-------------|
| <b>30</b> | Rear Subframe Rear Mounting Insert                                  | 2 | 22 | PFR5-523BLK |
|           | <b>Rear Diff Front Mounting Bush</b> Slick for fitting instructions | 1 | 25 | PFR5-524BLK |
|           | <b>Rear Diff Front Mounting Bush</b> Slick for fitting instructions | 1 | 25 | PFR5-525BLK |
|           | Rear Diff Rear Mounting Bush<br>Sclick for fitting instructions     | 2 | 26 | PFR5-526BLK |
| ő         | Bump Stop Kit<br>Sclick for fitting instructions                    | 1 |    | BS2003K     |
|           |                                                                     |   |    |             |