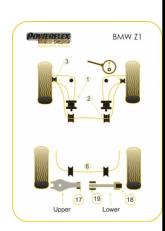

| Bush description               | Quantity<br>Per Car | Diagram<br>Reference | Part<br>Number |  |
|--------------------------------|---------------------|----------------------|----------------|--|
| Front Lower Wishbone Rear Bush | 2                   | 1                    | PFF5-301BLK    |  |

| 9 <sup>1</sup> 8 | Front Lower Wishbone Rear Bush Caster Offset Signal Click for fitting instructions | 2 | 1  | PFF5-303BLK    |  |
|------------------|------------------------------------------------------------------------------------|---|----|----------------|--|
| 300              | Anti Roll Bar Link Rod Bush                                                        | 2 | 3  | PFF5-304BLK    |  |
| 3                | Rear Roll Bar Mounting Bush 14mm                                                   | 2 | 6  | PFR5-308-14BLK |  |
| WE.              | Rear Upper Arm Inner Bush  Click for fitting instructions                          | 2 | 17 | PFR5-4617BLK   |  |
| 3                | Rear Lower Arm Outer Bush                                                          | 2 | 18 | PFR5-4618BLK   |  |
| -                | Adjustable Rear Lower Control Arm Kit Click for fitting instructions               | 1 | 19 | PFR5-4615G     |  |
|                  | Rear Lower Control Arm Inner Bush  Click for fitting instructions                  | 2 | 19 | PFR5-4616BLK   |  |
|                  |                                                                                    |   |    |                |  |