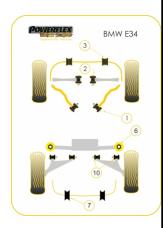

| Bush description                                                 | Quantity<br>Per Car | Diagram<br>Reference | Part<br>Number |  |
|------------------------------------------------------------------|---------------------|----------------------|----------------|--|
| Front Lower Tie Bar To Chassis Bu Click for fitting instructions | sh 2                | 1                    | PFF5-601BLK    |  |
| Front Inner TCA Bush                                             | 2                   | 2                    | PFF5-602BLK    |  |

| Front Inner TCA Bush                                           | 2       | 2  | PFF5-620BLK     |  |
|----------------------------------------------------------------|---------|----|-----------------|--|
| Front Anti Roll Bar Mounting 23                                | 3mm 2   | 3  | PFF5-310-23BLK  |  |
| Front Anti Roll Bar Mounting 24                                | 4mm 2   | 3  | PFF5-310-24BLK  |  |
| Front Anti Roll Bar Mounting 25                                | 5mm 2   | 3  | PFF5-310-25BLK  |  |
| Front Anti Roll Bar Mounting 28                                | Bmm 2   | 3  | PFF5-310-28BLK  |  |
| Rear Beam Mount Bush                                           | 2       | 6  | PFR5-507BLK     |  |
| Rear Roll Bar Mounting Bush 15                                 | 5mm 2   | 7  | PFR5-504-15BLK  |  |
| Rear Roll Bar Mounting Bush 16                                 | 6.5mm 2 | 7  | PFR5-504-165BLK |  |
| Rear Roll Bar Mounting Bush 18                                 | Bmm 2   | 7  | PFR5-504-18BLK  |  |
| Rear Trailing Arm Bush  Click for fitting instructions         | 4       | 10 | PFR5-606BLK     |  |
| Rear Trailing Arm Bush Adjusta  Click for fitting instructions | ible 4  | 10 | PFR5-606GBLK    |  |
| Bump Stop Kit  Sclick for fitting instructions                 | 1       |    | BS2003K         |  |
|                                                                |         |    |                 |  |