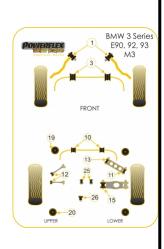

|     | Bush description                 | Quantity<br>Per Car | Diagram<br>Reference | Part<br>Number    | Retail Price<br>Each |
|-----|----------------------------------|---------------------|----------------------|-------------------|----------------------|
| 816 | Front Radius Arm To Chassis Bush | 2 Per Car           | 1                    | PFF5-401BLK       | EdCII                |
| 9   | Front Anti Roll Bar Bush 26.5mm  | 2                   | 3                    | PFF5-1203-26.5BLk | (                    |
| 9   | Front Anti Roll Bar Bush 28mm    | 2                   | 3                    | PFF5-1203-28BLK   |                      |
|     | Rear Anti Roll Bar Bush 22.5mm   | 2                   | 10                   | PFR5-1210-22.5BL  | C                    |
|     | Rear Anti Roll Bar Bush 23.6mm   | 2                   | 10                   | PFR5-1210-23.6BLk | (                    |

|      | Rear Trailing Arm Outer Bush                                             | 2 | 11 | PFR5-411BLK  |  |
|------|--------------------------------------------------------------------------|---|----|--------------|--|
|      | Rear Upper Arm Outer Bush<br>S Click for fitting instructions            | 4 | 12 | PFR5-1212BLK |  |
| 6    | Rear Lower Front Arm Inner Bush                                          | 2 | 13 | PFR5-1213BLK |  |
| JE 1 | <b>Rear Lower Lateral Arm Inner Bush</b> Sclick for fitting instructions | 2 | 15 | PFR5-1215BLK |  |
| IU.S | Rear Subframe, Front Bush<br>Sclick for fitting instructions             | 2 | 19 | PFR5-1220BLK |  |
|      | Rear Subframe Rear Mounting Bush                                         | 2 | 20 | PFR5-422BLK  |  |
| 6    | Rear Diff Front Mounting Bush                                            | 2 | 25 | PFR5-425BLK  |  |
|      | Rear Diff Rear Mounting Bush<br>Science for fitting instructions         | 1 | 26 | PFR5-1226BLK |  |
|      |                                                                          |   |    |              |  |