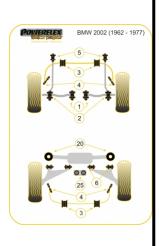

| Bush description | Quantity | Diagram   | Part   |
|------------------|----------|-----------|--------|
|                  | Per Car  | Reference | Number |

| Front Lower   | Arm Inner Bush                          | 2 | 1  | PFF5-2001BLK    |  |
|---------------|-----------------------------------------|---|----|-----------------|--|
| Front Lower   | Arm Outer Bush                          | 2 | 2  | PFF5-2002BLK    |  |
| Front Anti Ro | oll Bar Bush 15mm                       | 2 | 3  | PFF5-2003-15BLK |  |
| Rear Anti Ro  | ll Bar Bush 15mm                        | 2 | 3  | PFF5-2003-15BLK |  |
| Front Anti Ro | oll Bar Bush 16mm                       | 2 | 3  | PFF5-2003-16BLK |  |
| Rear Anti Ro  | ll Bar Bush 16mm                        | 2 | 3  | PFF5-2003-16BLK |  |
| Front Anti Ro | oll Bar Link Rod Bush                   | 2 | 4  | PFF5-2004BLK    |  |
| Rear Anti Ro  | ll Bar Link Rod Bush                    | 2 | 4  | PFF5-2004BLK    |  |
|               | assis Front Bush<br>ing instructions    | 2 | 5  | PFF5-2005BLK    |  |
| Rear Trailing | Arm Bush                                | 4 | 6  | PFR5-306BLK     |  |
| Rear Trailing | Arm Bush Adjustable<br>ing instructions | 4 | 6  | PFR5-306GBLK    |  |
|               | lount Bush Inserts<br>ing instructions  | 2 | 20 | PFR5-2020BLK    |  |
| Rear Beam M   | lount Bush<br>ing instructions          | 2 | 20 | PFR5-2021BLK    |  |
| Rear Diff Rea | r Mounting Bush                         | 2 | 25 | PFR5-2025BLK    |  |
|               |                                         |   |    |                 |  |