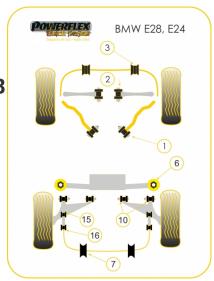

#### FRONT LOWER TIE BAR TO CHASSIS BUSH

Qty Per Car 2 Diagram Ref. 1 Part No. PFF5-801BLK

#### FRONT INNER TCA BUSH

Qty Per Car 2 Diagram Ref. 2 Part No. PFF5-802BLK

#### FRONT ANTI ROLL BAR MOUNTING BUSH 25MM

Qty Per Car 2 Diagram Ref. 3 Part No. PFF5-310-25BLK

#### FRONT ANTI ROLL BAR MOUNTING BUSH 13MM

Qty Per Car 2 Diagram Ref. 3 Part No. PFR5-504-13BLK

#### FRONT ANTI ROLL BAR MOUNTING BUSH 14MM

Oty Per Car 2 Diagram Ref. 3 Part No. PFR5-504-14BLK

#### FRONT ANTI ROLL BAR MOUNTING BUSH 15MM

Qty Per Car 2 Diagram Ref. 3 Part No. PFR5-504-15BLK

# FRONT ROLL BAR MOUNTING BUSH 16.5MM

Qty Per Car 2 Diagram Ref. 3 Part No. PFR5-504-165BLK

#### FRONT ANTI ROLL BAR MOUNTING BUSH 18MM

Qty Per Car 2 Diagram Ref. 3 Part No. PFR5-504-18BLK

#### FRONT ANTI ROLL BAR MOUNTING BUSH 19MM

Qty Per Car 2

Diagram Ref. 3

Part No. PFR5-504-19BLK

#### **REAR BEAM BUSH**

Qty Per Car 2

Diagram Ref. 6

Part No. PFR5-807BLK

#### **REAR ROLL BAR MOUNTING BUSH 15.5MM**

Qty Per Car 2

Diagram Ref. 7

Part No. **PFR5-308-15.5BLK** 

## **REAR ANTI ROLL BAR MOUNTING BUSH 18MM**

Qty Per Car 2

Diagram Ref. 7

Part No. PFR5-308-18BLK

#### **REAR ANTI ROLL BAR MOUNTING BUSH 19MM**

Qty Per Car 2

Diagram Ref. 7

Part No. PFR5-308-19BLK

## **REAR TRAILING ARM BUSH**

Qty Per Car 4

Diagram Ref. 10

Part No. PFR5-606BLK

## **REAR TRAILING ARM BUSH ADJUSTABLE**

Qty Per Car 4

Diagram Ref. 10

Part No. PFR5-606GBLK

## **REAR ANTI ROLL BAR LINK TO ARM BUSH**

Qty Per Car 2

Diagram Ref. 15

Part No. PFR5-315BLK

#### REAR ANTI ROLL BAR LINK TO ANTI ROLL BAR BUSH

Qty Per Car 2

Diagram Ref. 16

Part No. PFR5-316BLK