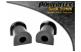

#### FRONT ANTI ROLL BAR MOUNTING BUSH 25MM

Qty Per Car 2 Diagram Ref. 3 Part No. PFF5-310-25BLK

#### FRONT ANTI ROLL BAR MOUNTING BUSH 13MM

Qty Per Car 2 Diagram Ref. 3 Part No. PFR5-504-13BLK

#### FRONT ANTI ROLL BAR MOUNTING BUSH 14MM

Oty Per Car 2 Diagram Ref. 3 Part No. PFR5-504-14BLK

#### FRONT ANTI ROLL BAR MOUNTING BUSH 15MM

Qty Per Car 2 Diagram Ref. 3 Part No. PFR5-504-15BLK

# FRONT ROLL BAR MOUNTING BUSH 16.5MM

Qty Per Car 2 Diagram Ref. 3 Part No. PFR5-504-165BLK

#### FRONT ANTI ROLL BAR MOUNTING BUSH 18MM

Qty Per Car 2 Diagram Ref. 3 Part No. PFR5-504-18BLK

#### FRONT ANTI ROLL BAR MOUNTING BUSH 19MM

Qty Per Car 2

Diagram Ref. 3

Part No. PFR5-504-19BLK