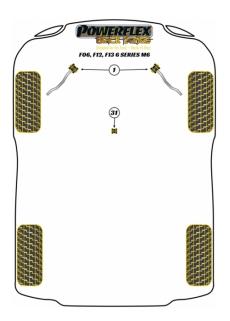

# F06, F12, F13 6 SERIES M6

The prices shown on our website are per bush.

To get the total pack price you will need to multiple this price by the number of bushes per vehicle.

### FRONT RADIUS ARM TO CHASSIS BUSH

Qty Per Car 2 Diagram Ref. 1

Part No. PFF5-6201BLK

# **SHIFT ARM FRONT BUSH OVAL**

Qty Per Car 1 Diagram Ref. 31 Part No. PFF5-4631BLK