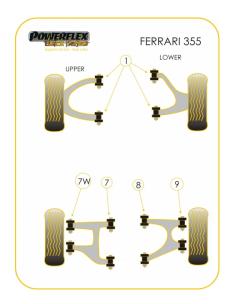

# FRONT UPPER AND LOWER WISHBONE INNER BUSH

Qty Per Car 8 Diagram Ref. 1 Part No. **PFF17-201** 

### **REAR UPPER WISHBONE INNER BUSH**

Qty Per Car 4 Diagram Ref. 7 Part No. PFR17-207

#### **REAR UPPER WISHBONE OUTER BUSH**

Qty Per Car 4 Diagram Ref. 7W Part No. PFR17-207W

## **REAR LOWER WISHBONE INNER BUSH**

Qty Per Car 4 Diagram Ref. 8 Part No. PFR17-208

## **REAR LOWER WISHBONE OUTER BUSH**

Qty Per Car 4 Diagram Ref. 9 Part No. **PFR17-209**